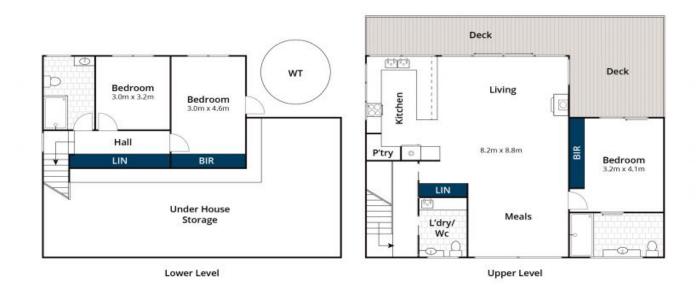

Comprising 3 bedrooms, 2 bathrooms plus a powder room/laundry and spacious open plan kitchen/dining/living. Importantly, every room enjoys the view and the expansive glazing soaks up natural light all year long!

The 3 year old home has solar power capability, woodfire heating, split system heating/cooling, ceiling fans all contributing to a comfortable holiday experience.

The kitchen and all bathrooms are spacious and also well appointed. One of the key design elements is vehicle access literally to the front door via a concrete driveway.

**Price:** \$1,980,000

**Michael Coutts** 

**Michael Coutts** 

0438 356 624

0438 356 624

Approx. Area 194m<sup>2</sup>
Whitst berm.com.au has made every attempt to ensure the accuracy of the floor plan contained here, measurements are approximate and no responsibility is taken for any error, omission, or mis-statement. This plan is for illustrative purposes only