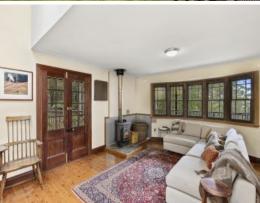

## SPACE, SOLITUDE AND SERENITY AMONGST THE OTWAY NAT...

Cocooned amongst the natural flora and fauna is this 'off grid' picturesque and hugely private bush oasis. Set over 2 levels featuring cathedral ceiling, lower level comprises of open plan kitchen with timber bench tops, dining and living area warmed by wood heater, opening to wrap around expansive deck space taking in views of the rolling hills and further on to capture the horizon blue water appeal!