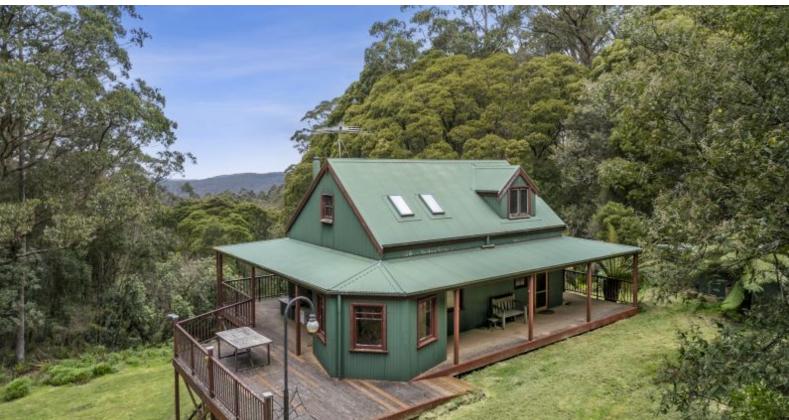

## SPACE, SOLITUDE AND SERENITY AMONGST THE OTWAY NAT...

Cocooned amongst the natural flora and fauna is this 'off grid' picturesque and hugely private bush oasis. Set over 2 levels featuring cathedral ceiling, lower level comprises of open plan kitchen with timber bench tops, dining and living area warmed by wood heater, opening to wrap around expansive deck space taking in views of the rolling hills and further on to capture the horizon blue water appeal!

Upper level comprises of 2 bedrooms, main timber bathroom on lower level, both bedrooms boast amazing State Forest and rolling hill aspects. Most of the 1.7acres has been cleared allowing plenty of space or a blank canvas to create your own rural offering to include vegie gardens, chooks or a pool, or just enjoy the abundance of wildlife that the property already currently welcomes!