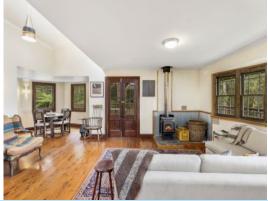

## SPACE, SOLITUDE AND SERENITY AMONGST THE OTWAY NAT...

Cocooned amongst the natural flora and fauna is this 'off grid' picturesque and hugely private bush oasis. Set over 2 levels featuring cathedral ceiling, lower level comprises of open plan kitchen with timber bench tops, dining and living area warmed by wood heater, opening to wrap around expansive deck space taking in views of the rolling hills and further on to capture the horizon blue water appeal!