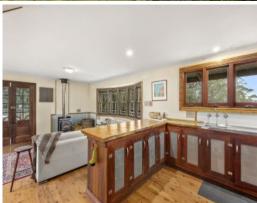

## SPACE, SOLITUDE AND SERENITY AMONGST THE OTWAY NAT...

Cocooned amongst the natural flora and fauna is this 'off grid' picturesque and hugely private bush oasis. Set over 2 levels featuring cathedral ceiling, lower level comprises of open plan kitchen with timber bench tops, dining and living area warmed by wood heater, opening to wrap around expansive deck space taking in views of the rolling hills and further on to capture the horizon blue water appeal!