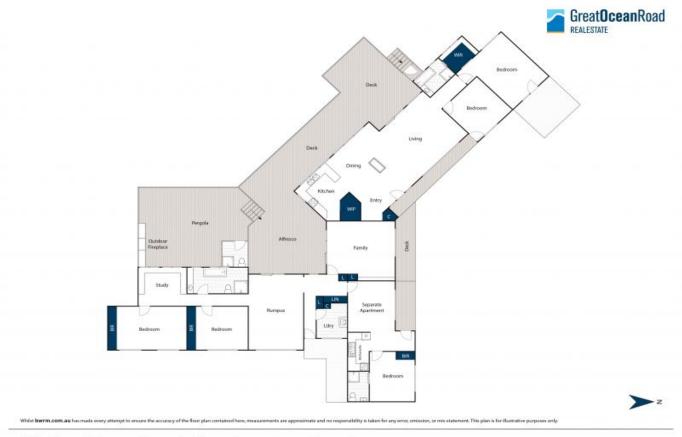

This beautifully renovated 5-bedroom residence takes full advantage of a northern orientation set on an undulating 8.3 acres. The central open plan kitchen, dining, and living areas are fully open to admire the breathtaking vistas across the tapestry of farmlands. Sun-downers whilst watching the kids swim in the pool doesn't get much better!