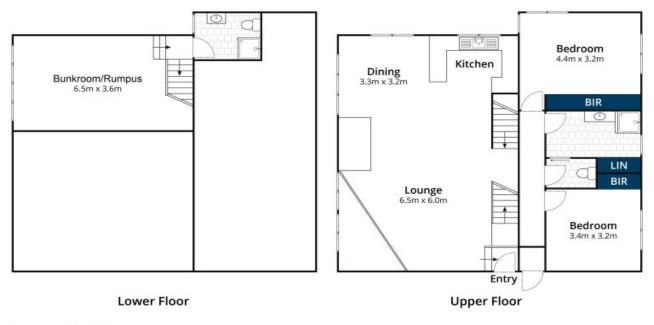

Set over two levels and comprising three bedrooms, two bathrooms and a large open plan kitchen dining lounge area which opens onto an expansive outdoor deck, sitting beneath the tree canopy provides your own very special summer bushland oasis to the sounds of the flowing river below.

Approx. House Area 134m<sup>2</sup> Whilst **berm.com.au** has made every attempt to ensure the accuracy of the floor p

16 Richardson Boulevard, Lorne