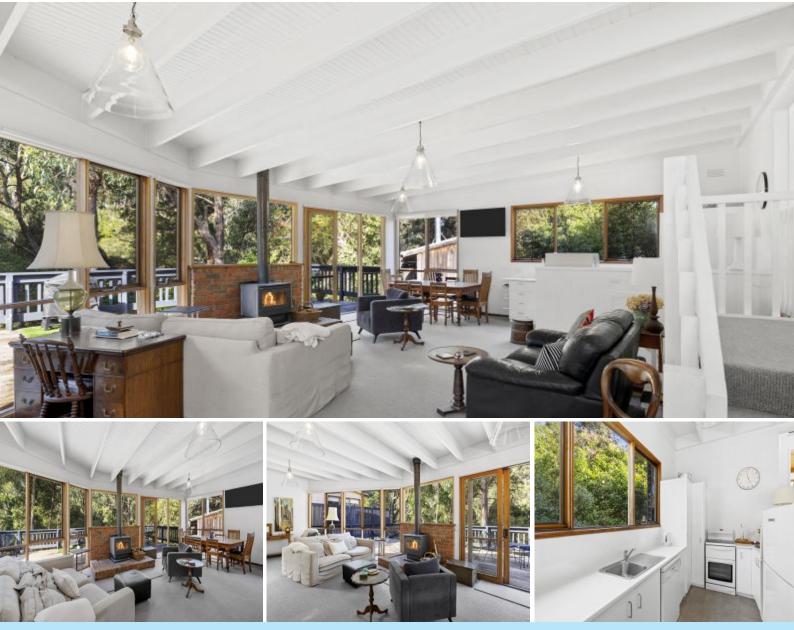

## A TRANQUIL ABODE

Enjoy the natural bush environment with an Erskine River backdrop in the centre of Lorne.

An environment with off street vehicle access at the rear and pedestrian access to Erskine River Reserve and directly into town.

Set over two levels and comprising three bedrooms, two bathrooms and a large open plan kitchen dining lounge area which opens onto an expansive outdoor deck, sitting beneath the tree canopy provides your own very special summer bushland oasis to the sounds of the flowing river below.

Ample of off street parking and a low maintenance landscape provide all and more in the heart of Lorne.

Price:

\$2,010,000

**Tyrone Provan** 0405 124 799 **Michael Coutts** 0438 356 624

approximate and no responsibility is taken for any error, omission, or mis-statement. This plan is for illustrative purposes only.