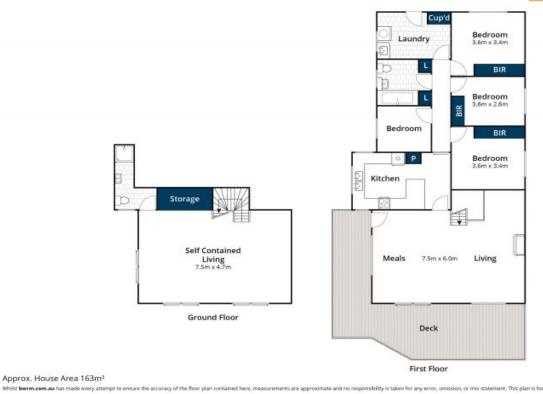

Family size living is on offer here!! Sited on 615sqm of land is this double storey home, upper level boasting large open plan living and dining area with wood fire heater and reverse cycle heating/cooling. Large functional, modern kitchen all opening to expansive deck space, taking in a westerly bush outlook, capturing evening sunsets and the peaceful sounds of birds and surrounding wildlife! Upper level also boasts 4 bedrooms with central bathroom, separate laundry space. Access to fully fenced back yard for kids or 4 legged friends!