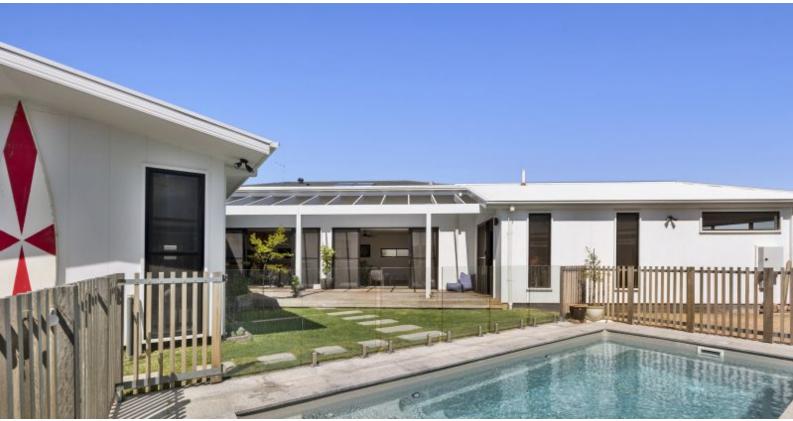

## Custom Built Home Amidst A Beautiful Landscape

If you're looking for a thoughtfully designed custom built home with a beautifully designed coastal garden complete with pool look no further. Boasting vistas across the Dunes Estate wetland, 13 Fantail Avenue features 3 bedrooms, master with ensuite, home office or 4th bedroom, 2 light filled living spaces, in ground pool and double garage.

A single level home, the intuitive design makes the most of a generous 587m2 allotment meaning that both indoor and outdoor spaces are maximized to the fullest! Surrounded by a striking, easy care landscaped garden the homes recycled red brick entrance creates great street appeal to the hidden surprises that await within. The neutral finish with splashes of subdued colour of both the interior and exterior enhance the airy feel of the home complimenting the coastal environment.