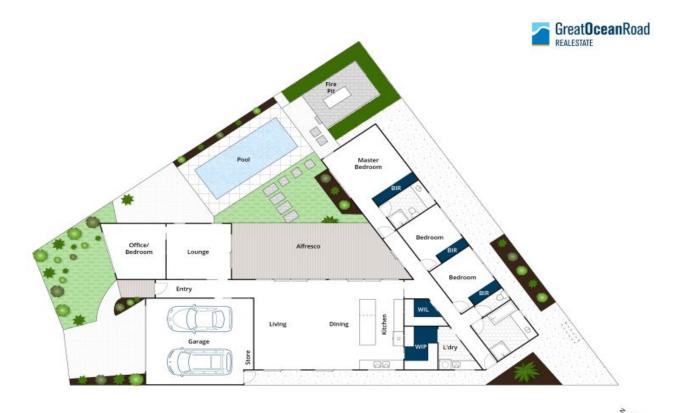

## Custom Built Home Amidst A Beautiful Landscape

If you're looking for a thoughtfully designed custom built home with a beautifully designed coastal garden complete with pool look no further. Boasting vistas across the Dunes Estate wetland, 13 Fantail Avenue features 3 bedrooms, master with ensuite, home office or 4th bedroom, 2 light filled living spaces, in ground pool and double garage.

A single level home, the intuitive design makes the most of a generous 587m2 allotment meaning that both indoor and outdoor spaces are maximized to the fullest! Surrounded by a striking, easy care landscaped garden the homes recycled red brick entrance creates great street appeal to the hidden surprises that await within. The neutral finish with splashes of subdued colour of both the interior and exterior enhance the airy feel of the home complimenting the coastal environment.