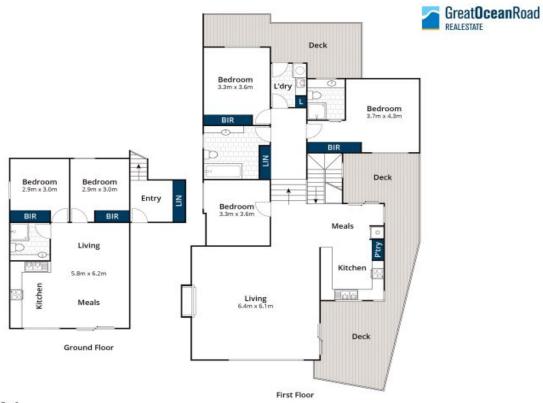

Upper level comprises of light filled, open plan kitchen, living, dining area incorporating wood fire heater, plenty of natural light, all opening to expansive timber deck with the convenience of covered space. 3 bedrooms, 2 bathrooms (Master suite with ensuite).

Lower level, which is separately metered and currently renting on a permanent basis of \$350 per week, boasts 2 bedrooms, central bathroom, with open plan kitchen, living and dining area.

 $34\ \text{Otway}$  is one for the larger family or investment savvy!