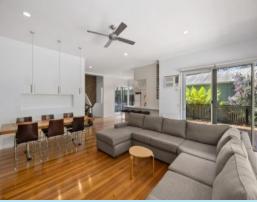

Upper level comprises of light filled, open plan kitchen, living, dining area incorporating wood fire heater, plenty of natural light, all opening to expansive timber deck with the convenience of covered space. 3 bedrooms, 2 bathrooms (Master suite with ensuite).