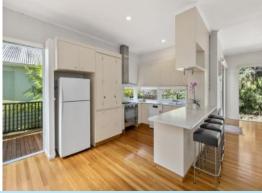

Upper level comprises of light filled, open plan kitchen, living, dining area incorporating wood fire heater, plenty of natural light, all opening to expansive timber deck with the convenience of covered space. 3 bedrooms, 2 bathrooms (Master suite with ensuite).