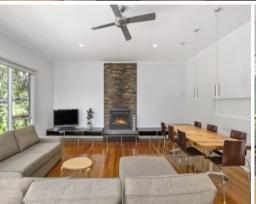

Upper level comprises of light filled, open plan kitchen, living, dining area incorporating wood fire heater, plenty of natural light, all opening to expansive timber deck with the convenience of covered space. 3 bedrooms, 2 bathrooms (Master suite with ensuite).