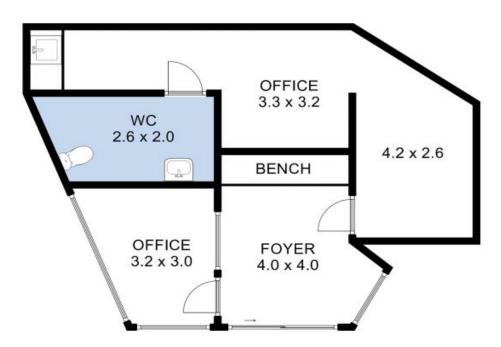

 Darren Brimacombe
 Kirsten Body

 0418 317 424
 0457 899 941

DISCLAIMER: PLEASE NOTE PLANS ARE INDICATIVE ONLY AND NOT DRAWN TO EXACT SCALE. ALL DIMENSIONS ARE APPROXIMATE, POTENTIAL BUYERS SHOULD VIEW THE PROPERTY IN PERSON.