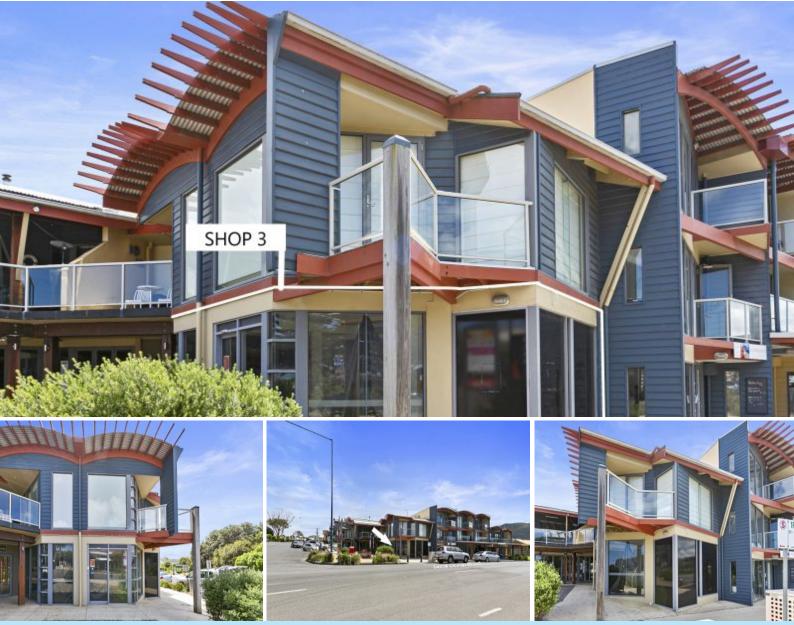

## 3/157 Great Ocean Road Apollo Bay, VIC

## POWERHOUSE POSITIONING FOR BOOMING BUSINESS

This high profile commercial building of approx. 60m2 floor space is the ideal location to maximise the volume of traffic that visits Apollo Bay, positioned opposite the tourist information centre.

The property was leased in previous years to the Westpac Bank who chose not renewing due to local bank closure. Therefore creating a fresh canvas for the entrepreneurial new purchasers.

| Price:         | \$450,000 to \$495,000 |
|----------------|------------------------|
| Council Rates: | \$0.00 p/q             |
| Water Rates:   | \$0.00 p/q             |
| Strata Rates:  | \$0.00 p/q             |