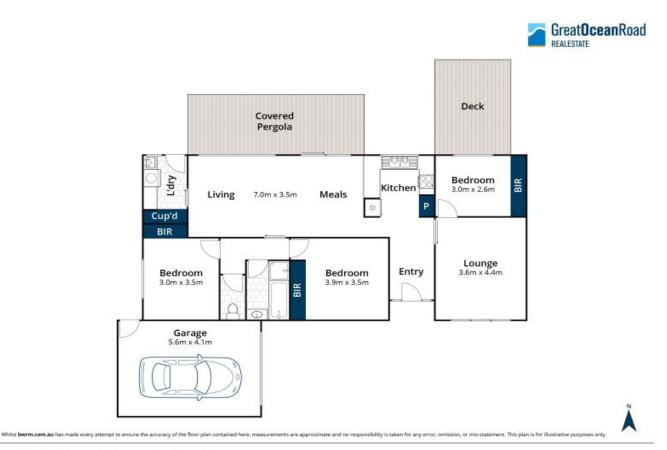

Beautifully designed with easy family living in mind, featuring 3 bedrooms, 2 spacious living zones plus central bathroom, this home is suited to a wide range of households. Featuring high ceilings, floor to ceiling windows and new carpets throughout. The fabulous open plan living space flows effortlessly onto a large entertaining deck perfect for watching the kids in the great sized backyard. The second living space features high pitched ceilings and could be utilised as a 4th bedroom if needed.