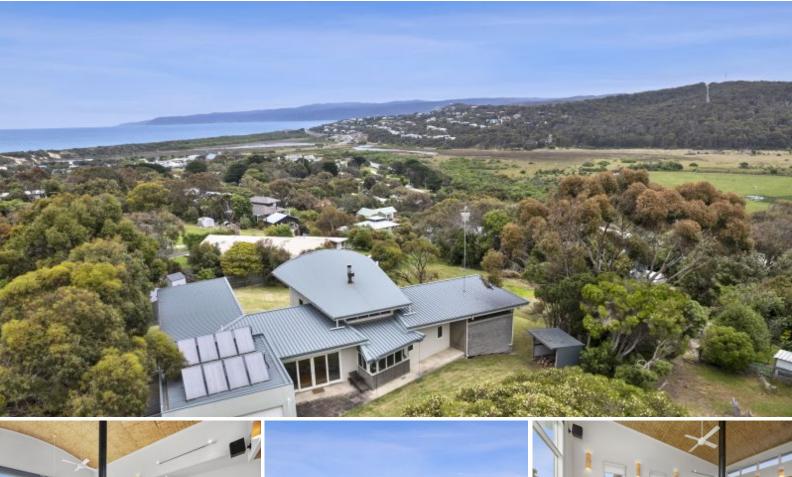

## CENTRAL, HIDDEN GEM WITH OCEAN VIEWS

54

Hidden from street view and nestled away at the end of a long driveway, sits this impressive Madge Alexandra designed coastal statement.

On a large block of over 2500m2 and with ocean views across to Lorne, its size and central position close to town makes this a rare offering. With lots of land surrounding the house, your privacy is assured.

The striking residence comprises four well sized bedrooms with the main bedroom (with walk through robe and full ensuite) separate from the other three bedrooms. The main bedroom is vast and even provides ocean views from the bed!

The open kitchen and dining area is highlighted by hardwood timber floors and a thatched ceiling, with a variety of spaces to find your own privacy if required and is separated from the lounge area by an impressive central wood heater which also services the hydronic heating throughout the house. The sunken lounge area has gorgeous ocean views through to Lorne and beyond over the grassed area.