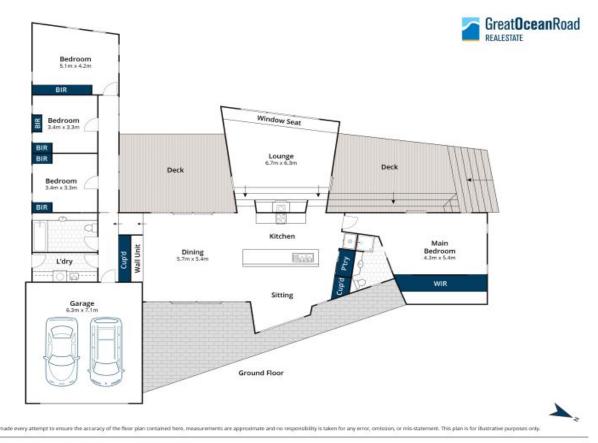

The striking residence comprises four well sized bedrooms with the main bedroom (with walk through robe and full ensuite) separate from the other three bedrooms. The main bedroom is vast and even provides ocean views from the bed!

The open kitchen and dining area is highlighted by hardwood timber floors and a thatched ceiling, with a variety of spaces to find your own privacy if required and is separated from the lounge area by an impressive central wood heater which also services the hydronic heating throughout the house. The sunken lounge area has gorgeous ocean views through to Lorne and beyond over the grassed area.

**James Worssam** 0418 585 815

Ben Jackson 0437 380 706

🖴 4 🚽 2 🚍 2

25 Beach Road, Aireys Inlet

Whilst bwrm.com.au has