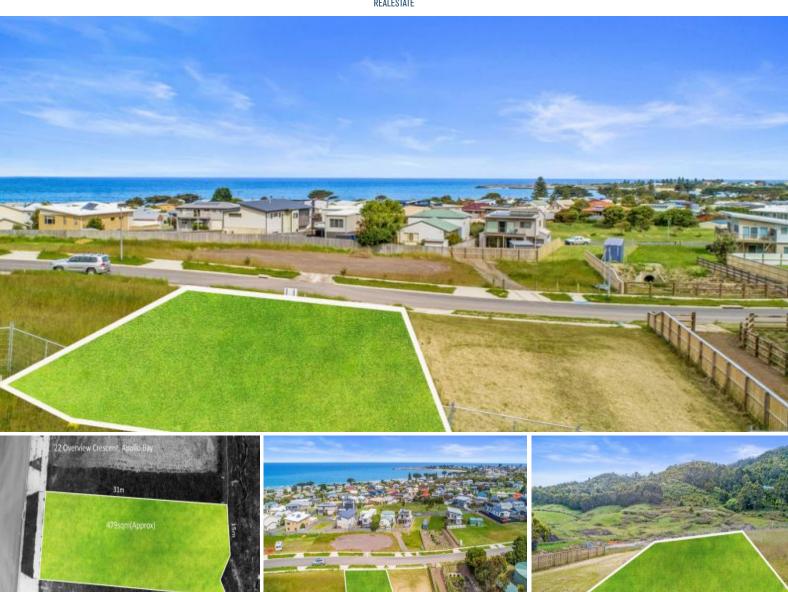

22 Overview Crescent Apollo Bay, VIC

## ELEVATED, EXQUISITE? EXCITING!

Nestled in the foot hills of the Otway Ranges this ideally located parcel of vacant land has all amenities available and is ready to build.

479 square meters (approx.) prominently positioned on a quiet street offers a relaxed seaside living opportunity for a high-end town house accommodation/holiday getaway or your new forever home situated in arguably the most beautiful seaside town in south west Victoria!

Just minutes by foot to Apollo Bays main beach and a comfortable walk to the main street puts the vibrant caf? culture of this coastal township right at your back door. With two pubs and great restaurants, dining is not an issue for this quaint piece of paradise. **Price:** \$495,000 to \$540,000