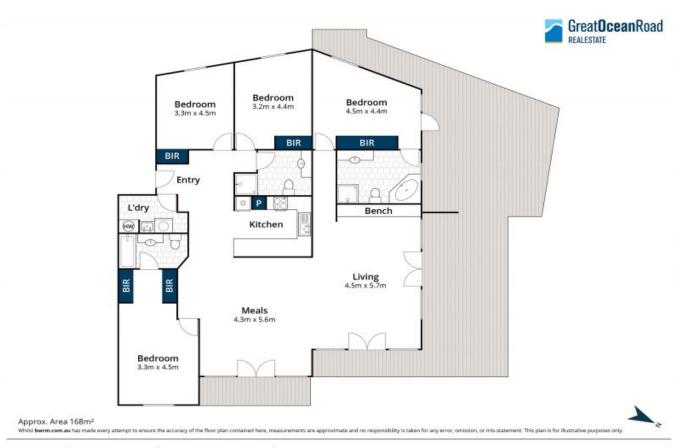

## PENTHOUSE PERFECTION

Unquestionably the best apartment in the  $\operatorname{Grand}$  Pacific Apartment complex.

This sprawling 4 bedroom, 3 bathroom (with dual ensuited master bedrooms) penthouse apartment has amazing 270? panoramic ocean and coastline views that cannot ever be built out!

Immaculately presented, as the current owner has rarely rented the apartment. Features include ceiling to floor windows throughout, timber flooring in living area, tiled wet areas, multiple split system units, spacious kitchen, skylights, 2 carparks on title and we are