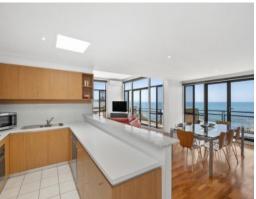

Immaculately presented, as the current owner has rarely rented the apartment. Features include ceiling to floor windows throughout, timber flooring in living area, tiled wet areas, multiple split system units, spacious kitchen, skylights, 2 carparks on title and we are