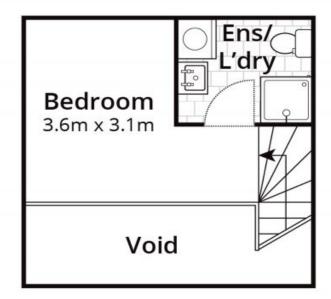

Price:

\$550,000

**Tyrone Provan** 

Karen Stribling

0405 124 799

0439 650 838

**Ground Floor** 

First Floor

Approx. Area 38m²

Whilst berm.com.au has made every attempt to ensure the accuracy of the floor plan contained here, measurements are approximate and no responsibility is taken for any error, omission, or mis-statement. This plan is for illustrative purposes only