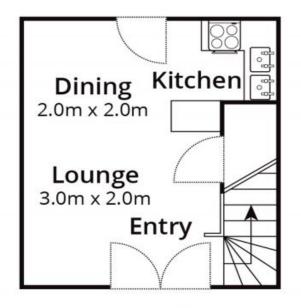

Price:

\$550,000

**Tyrone Provan** 

Karen Stribling

0405 124 799

0439 650 838

**Ground Floor** 

First Floor

Approx. Area 38m²

Whilst berm.com.au has made every attempt to ensure the accuracy of the floor plan contained here, measurements are approximate and no responsibility is taken for any error, omission, or mis-statement. This plan is for illustrative purposes only