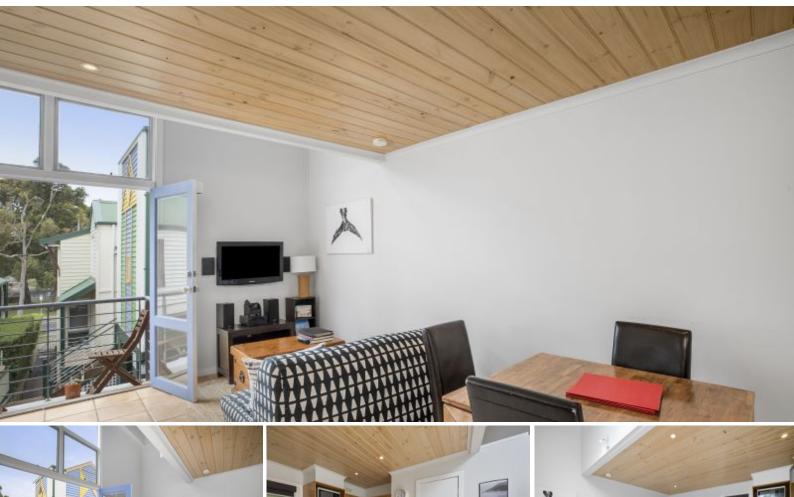

## **ENJOY THE BEACH BOX LIFE**

With the design inspired by old school beach boxes, these particular one-bedroom apartments generate strong holiday rental returns, due to their main street location.

Simply Park in your undercover spot, unpack your gear and walk to everything Lorne has to offer. Great floorplan with the bedroom and combined bathroom/laundry upstairs on a mezzanine level, leaving the open plan living/dining area with a spacious feel and a view corridor through to the main street. Inclusion of furniture improves the value of this apartment, offering a great low maintenance option for anybody looking for a coastal getaway.