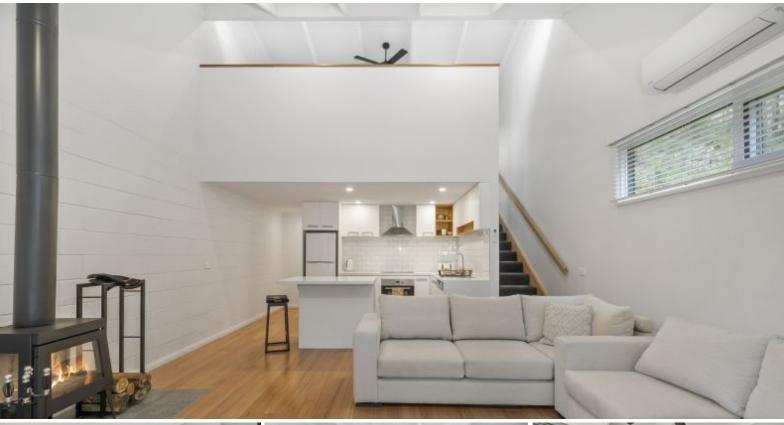

Recently renovated, this spacious split level floor plan has high end features including floating timber flooring, stone benchtops in the wet areas, wood heater, split system, Miele dishwasher, induction cooktop, European laundry facility, private deck and plenty of natural light from expansive glazing throughout.