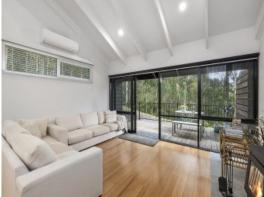

Recently renovated, this spacious split level floor plan has high end features including floating timber flooring, stone benchtops in the wet areas, wood heater, split system, Miele dishwasher, induction cooktop, European laundry facility, private deck and plenty of natural light from expansive glazing throughout.