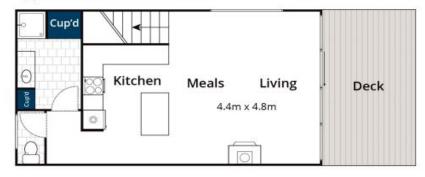

## **Upper Level**

Approx. Area 60m<sup>2</sup>
Writzs bwrm.com.au has made every attempt to ensure the accuracy of the floor plan contained here, measurements are approximate and no responsibility is taken for any error, omission, or mis-statement. This plan is for illustrative purposes on