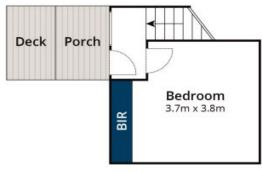

## **Upper Level**

Approx. Area 60m<sup>2</sup>
Writzs bwrm.com.au has made every attempt to ensure the accuracy of the floor plan contained here, measurements are approximate and no responsibility is taken for any error, omission, or mis-statement. This plan is for illustrative purposes on