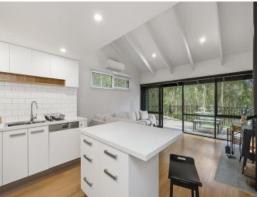

Recently renovated, this spacious split level floor plan has high end features including floating timber flooring, stone benchtops in the wet areas, wood heater, split system, Miele dishwasher, induction cooktop, European laundry facility, private deck and plenty of natural light from expansive glazing throughout.