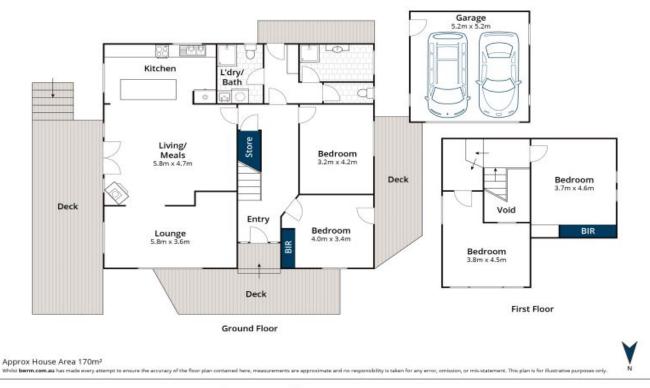

With generous accommodation of four bedrooms, main bathroom plus a second shower and toilet in the laundry. An open plan kitchen/living/dining area with polished floors and an adjoining lounge room.

There is also a double garage already lined to provide flexible use for extra accommodation or a gym.