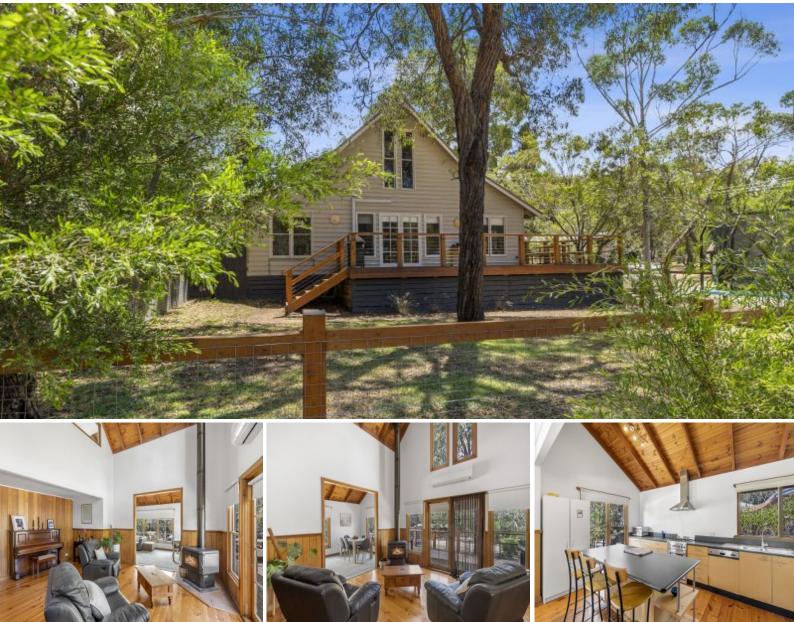

## CLASSIC COASTAL BEACH HOUSE

A classic coastal beach house perfect after long days at the beach in summer, or to enjoy in winter curled up by the wood heater.

This eye catching double storey dwelling is located on the beach side of the Great Ocean Road. You can leave the car at home and enjoy all that Aireys Inlet has to offer on foot.

With generous accommodation of four bedrooms, main bathroom plus a second shower and toilet in the laundry. An open plan kitchen/living/dining area with polished floors and an adjoining lounge room.

There is also a double garage already lined to provide flexible use for extra accommodation or a gym.