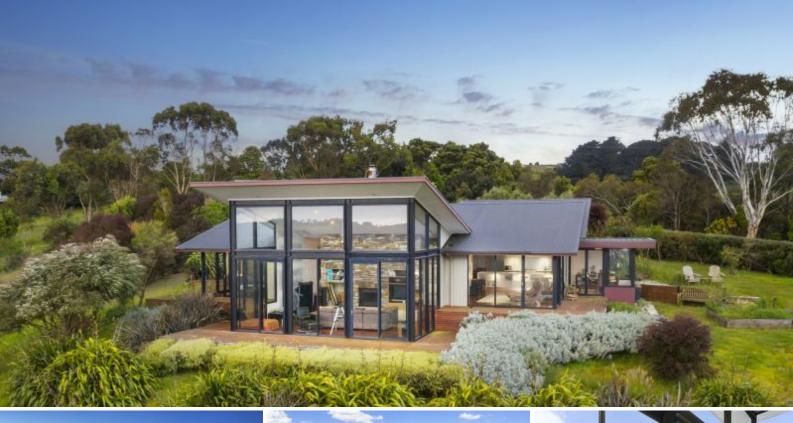

## LANDMARK BEACH HOME OVERLOOKING JOHANNA

Perched confidently within the foothills and valley the scene is truly picture perfect and this acutely desirable, absolute beach residence has a commanding presence with explosive views of rolling hills, Southern Ocean and beyond. Sculpted design, by Mark Gratwick and featured in Australia's Best Beach Houses publication.

The home is avant-garde with its angular roof line, set on slightly undulating topography of the land. The raised roof allows a greater panoramic view thinks to its razor edge soaring towards the sky.

Highly influenced by the geometric form, this home exhibits some of the best views available across the southern ocean and Johana beach. Nestled on 2 hectares (approx.) The position of the house reflects the best choice in viewing position, surrounded by the native landscape design gardens with abundant wildlife and fauna.