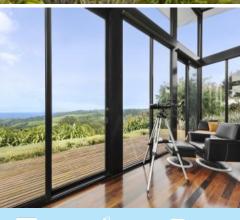

## LANDMARK BEACH HOME OVERLOOKING JOHANNA

Perched confidently within the foothills and valley the scene is truly picture perfect and this acutely desirable, absolute beach residence has a commanding presence with explosive views of rolling hills, Southern Ocean and beyond. Sculpted design, by Mark Gratwick and featured in Australia's Best Beach Houses publication.

The home is avant-garde with its angular roof line, set on slightly undulating topography of the land. The raised roof allows a greater panoramic view thinks to its razor edge soaring towards the sky.

Highly influenced by the geometric form, this home exhibits some of the best views available across the southern ocean and Johana beach. Nestled on 2 hectares (approx.) The position of the house reflects the best choice in viewing position, surrounded by the native landscape design gardens with abundant wildlife and fauna.