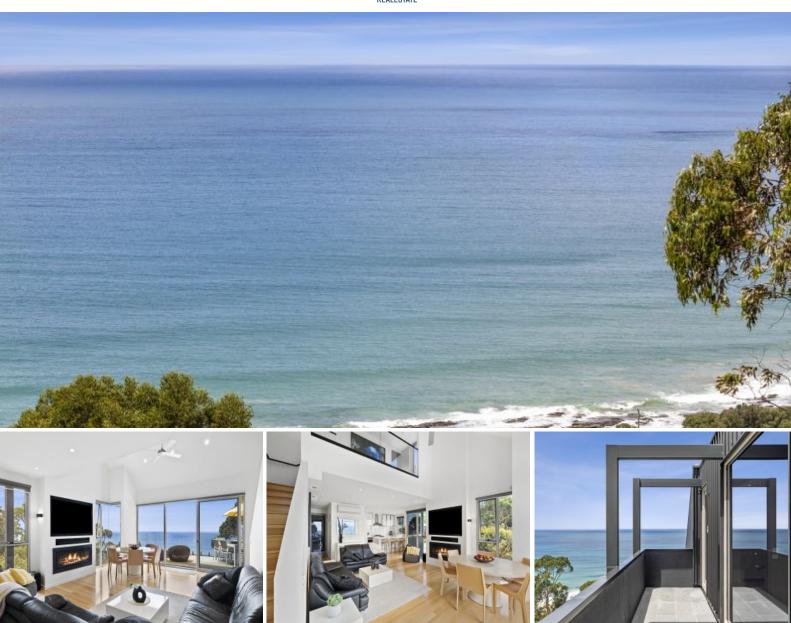

## **COASTAL OPULENCE AT ITS BEST!**

Striking architectural designed 3 level residence in a world all of its own. Elevated above the Great Ocean Road, the stunning uninterrupted outlook can be enjoyed from every level.

The zoned kitchen, living, dining area exudes class and is enhanced by the stone bench tops, European appliances, dishwasher, joinery, polished timber floors and expanses of glass. A natural extension is the expansive outdoor ocean facing alfresco area, the largest of three superb outdoor vista viewing entertaining spaces.

Enjoying four spacious bedrooms, master with ensuite, and multiple access points, with the 4th bedroom being a flexible stand alone guest suite including opulent ensuite and kitchenette on the lower level.