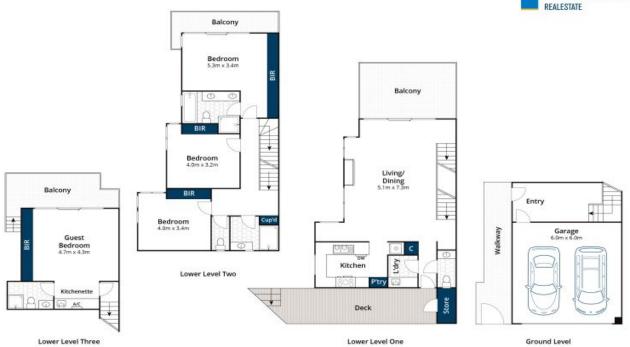

Enjoying four spacious bedrooms, master with ensuite, and multiple access points, with the 4th bedroom being a flexible stand alone guest suite including opulent ensuite and kitchenette on the lower level.

Price:

UNDER CONTRACT

Ian Stewart

**Tyrone Provan** 

0418 522 571

0405 124 799

Approx. Area 240m<sup>2</sup>
Whits twern.com.au has made every attempt to ensure the accuracy of the floor plan contained here, measurements are approximate and no responsibility is taken for any error, omission, or mis-statement. This plan is for illustrative purposes on