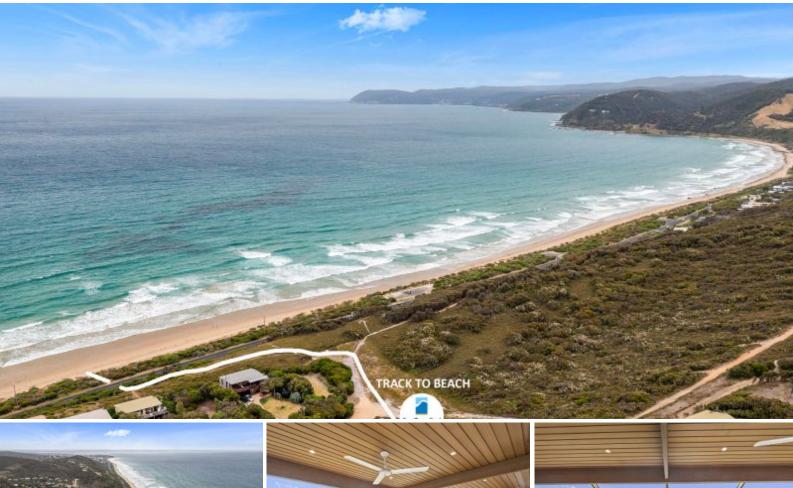

## PRIVACY, VIEWS AND BEACH ACCESS

A generational opportunity presents itself in the much sought after, coastal hamlet of Moggs Creek.

Abutting National Park yet only metres from a private beach access track this property was last offered for sale in the 70s.

This very solid, brick and timber house has ocean views that cannot be built out and with generous accommodation comprising of five bedrooms, two living areas and three bathrooms. The land size is around 1261 sqm.

This is one of the closest houses to the beach on the entire Great Ocean Road. If privacy, views and beach access are on your wish list, then this property commands your attention.

Price:

CONTACT AGENT

**James Worssam** 0418 585 815 **Ben Jackson** 0437 380 706