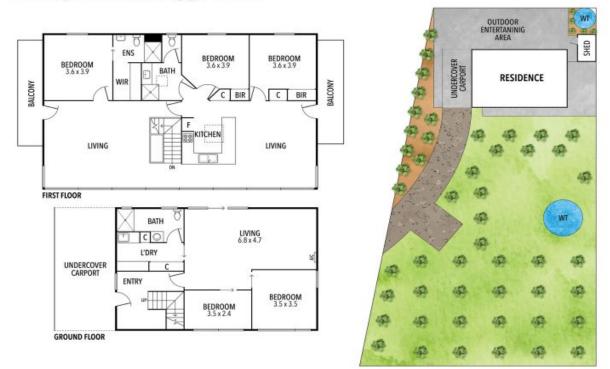

This very solid, brick and timber house has ocean views that cannot be built out and with generous accommodation comprising of five bedrooms, two living areas and three bathrooms. The land size is around 1261 sqm.

## 1 Robyn Road, Moggs Creek

THE ABOVE PLAN IS AN ARTIST'S IMPRESSION ONLY, IT INCLUDES ELEMENTS THAT ARE FOR DISPLAY PURPOSES ONLY AND MAY NOT BE TO SCALE. LANDSCAPING SHOWN IS INDICATIVE ONLY. DIMENSIONS ARE APPROXIMATE. Ŵ