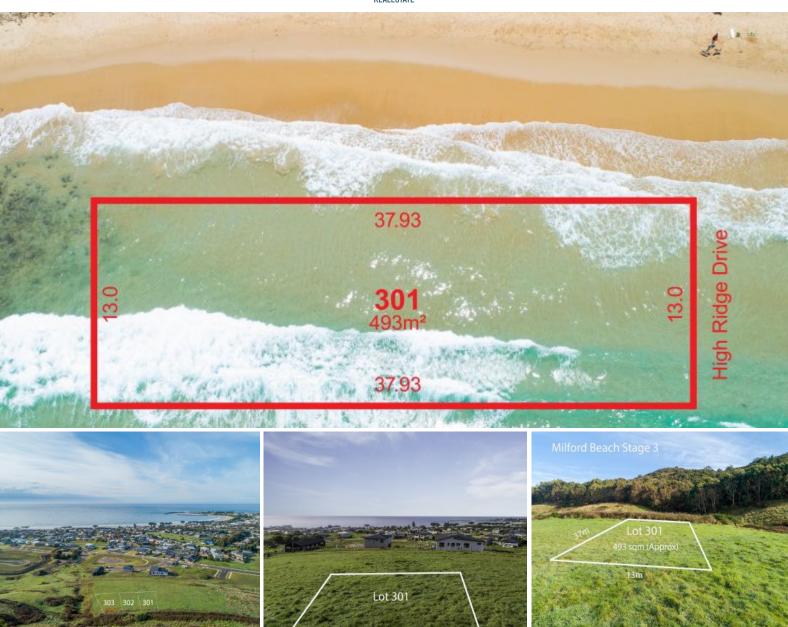

301/ Coastal Link Apollo Bay, VIC

## Lot 301 High Ridge Drive - Milford Beach Estate St...

With premium land highly sought after, "Milford beach Estate" is a rare commodity. You can't look past these lifestyle allotments when it comes to position and value.

Most allotments with spectacular views of the Ocean & surrounding hills. Perfectly positioned to build your very own dream home.

Great Ocean Road Real Estate, on behalf of Swan Bay Nominees is proud to announce Milford Beach Estate Stage 3. With just 21 freehold land lots available, this exclusive address provides some spectacular views overlooking the township of the Apollo Bay, the Harbour and unique surrounding mountain range, a quick drive to the heart of the township and an easy stroll to the wonderful scenic beaches.