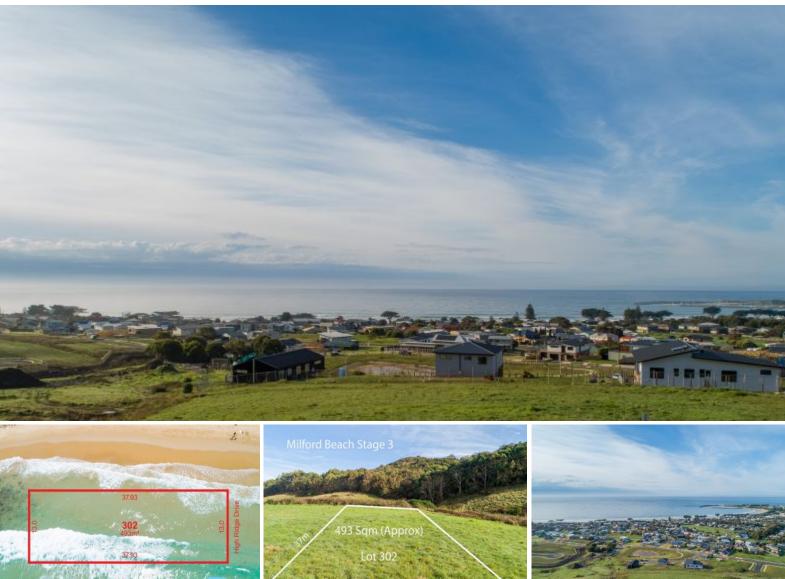

## 302/ Coastal Link Apollo Bay, VIC

## Lot 302 High Ridge Drive - Milford Beach Estate St...

With premium land highly sought after, "Milford beach Estate" is a rare commodity. You can't look past these lifestyle allotments when it comes to position and value.

Most allotments with spectacular views of the Ocean & surrounding hills. Perfectly positioned to build your very own dream home.

Great Ocean Road Real Estate, on behalf of Swan Bay Nominees is proud to announce Milford Beach Estate Stage 3. With just 21 freehold land lots available, this exclusive address provides some spectacular views overlooking the township of the Apollo Bay, the Harbour and unique surrounding mountain range, a quick drive to the heart of the township and an easy stroll to the wonderful scenic beaches.