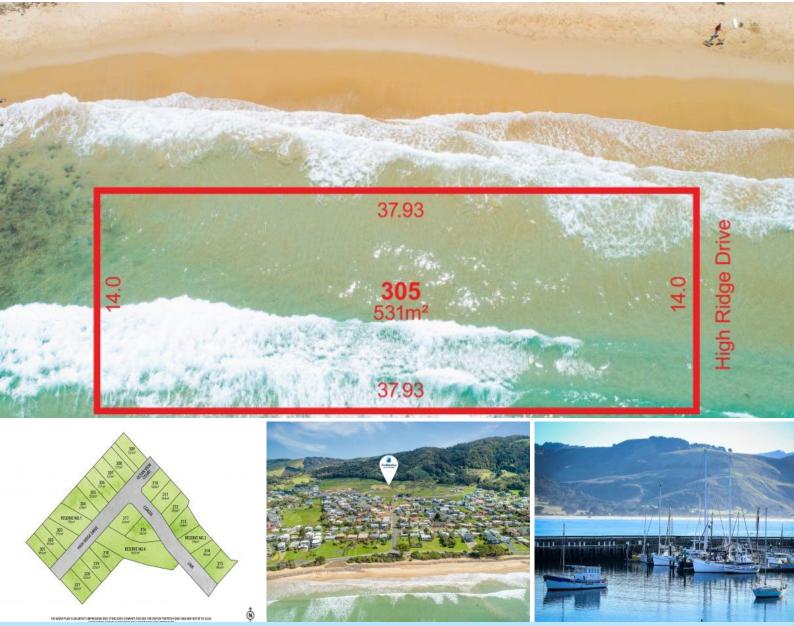

## 305/ Coastal Link Apollo Bay, VIC

## Lot 305 High Ridge Drive - Milford Beach Estate St...

With premium land highly sought after, "Milford beach Estate" is a rare commodity. You can't look past these lifestyle allotments when it comes to position and value.

Most allotments with spectacular views of the Ocean & surrounding hills. Perfectly positioned to build your very own dream home.

Great Ocean Road Real Estate, on behalf of Swan Bay Nominees is proud to announce Milford Beach Estate Stage 3. With just 21 freehold land lots available, this exclusive address provides some spectacular views overlooking the township of the Apollo Bay, the Harbour and unique surrounding mountain range, a quick drive to the heart of the township and an easy stroll to the wonderful scenic beaches. Price: