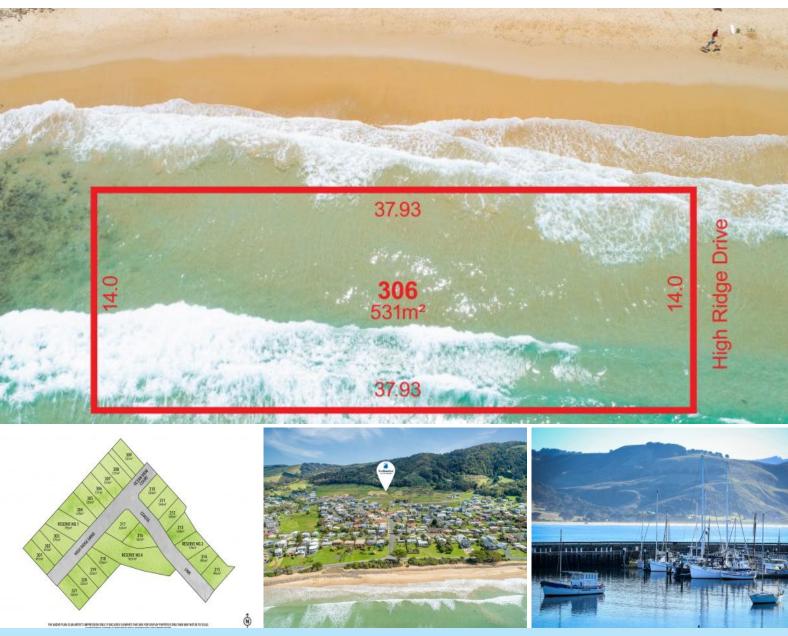

306/ Coastal Link Apollo Bay, VIC

## Lot 306 High Ridge Drive - Milford Beach Estate St...

With premium land highly sought after, "Milford beach Estate" is a rare commodity. You can't look past these lifestyle allotments when it comes to position and value.

Most allotments with spectacular views of the Ocean & surrounding hills. Perfectly positioned to build your very own dream home.

Great Ocean Road Real Estate, on behalf of Swan Bay Nominees is proud to announce Milford Beach Estate Stage 3. With just 21 freehold land lots available, this exclusive address provides some spectacular views overlooking the township of the Apollo Bay, the Harbour and unique surrounding mountain range, a quick drive to the heart of the township and an easy stroll to the wonderful scenic beaches.