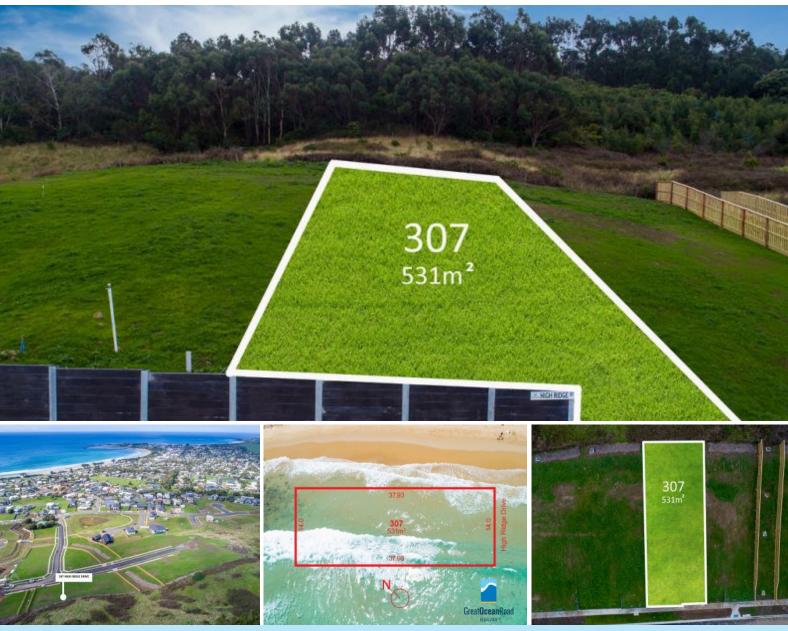

307/2 High Ridge Drive Apollo Bay, VIC

2 High Ridge Drive commands the most stunning view of all allotments with spectacular views of the Ocean & surrounding hills that you will not loose. With and architecturally designed home this property will be a stunning!

This exclusive address provides some spectacular views overlooking the township of the Apollo Bay, the Harbour and unique surrounding mountain range, a quick drive to the heart of

**Price:** \$595,000

Darren Brimacombe Kirsten Body 0418 317 424 0457 899 941