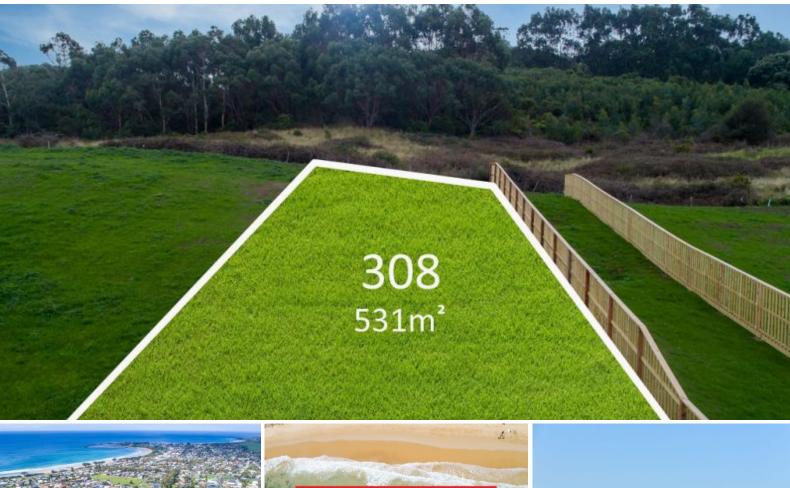

308/1 Ocean View Court Apollo Bay, VIC

1 Ocean View Court, Apollo Bay has spectacular views of the Ocean & surrounding hills. Perfectly positioned to build your very own coastal home.

This exclusive address provides some spectacular views overlooking the township of the Apollo Bay, the Harbour and unique surrounding mountain range, a quick drive to the heart of