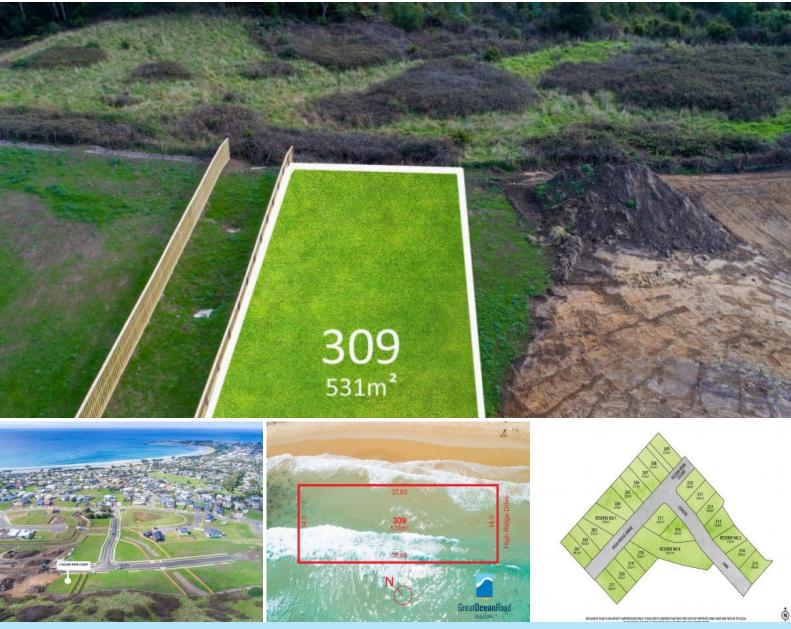

309/5 Ocean View Court Apollo Bay, VIC

## Lot 309 High Ridge Drive - Milford Beach Estate St...

5 (Lot 309) Ocean View Court - Milford Beach estate Stage 3
Nestled in the hillside above Apollo Bay, The Estate - Ocean View Court,
Coastal Link & High Ridge Drive presents life at your own pace. Here,
everything feels radiant and effortless; from relaxing walks along the
beautiful beaches, to vibrant community events, all whilst being
surrounded by the natural beauty of the coastal hamlet that is Apollo Bay,
you can't look past these lifestyle allotments when it comes to position and
value.

5 Ocean View Court Apollo Bay has spectacular views of the Ocean & surrounding hills. Perfectly positioned to build your very own coastal home.

This exclusive address provides some spectacular views overlooking the township of the Apollo Bay, the Harbour and unique surrounding mountain range, a quick drive to the heart of