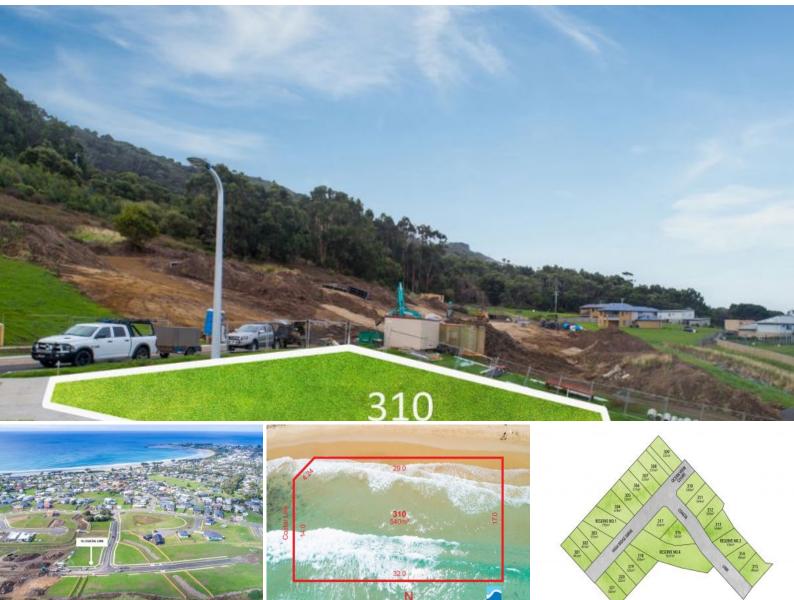

## 310/16 Coastal Link Apollo Bay, VIC

## Lot 310 Coastal Link Road - Milford Beach Estate S...

Nestled in the hillside above Apollo Bay, The Estate - Coastal Link Road & High Ridge Drive presents life at your own pace. Here, everything feels radiant and effortless; from relaxing walks along the beautiful beaches, to vibrant community events, all whilst being surrounded by the natural beauty of the coastal hamlet that is Apollo Bay, you can't look past these lifestyle allotments when it comes to position and value.

16 Coastal Link Road Apollo Bay has spectacular views of the Ocean & surrounding hills. Perfectly positioned this corner allotment will be a fabulous place to put down roots and build your very own coastal home.

This exclusive address provides some views overlooking the township of the Apollo Bay, the Harbour and unique surrounding mountain range, a quick drive to the heart of the township and an easy stroll to the wonderful scenic beaches.