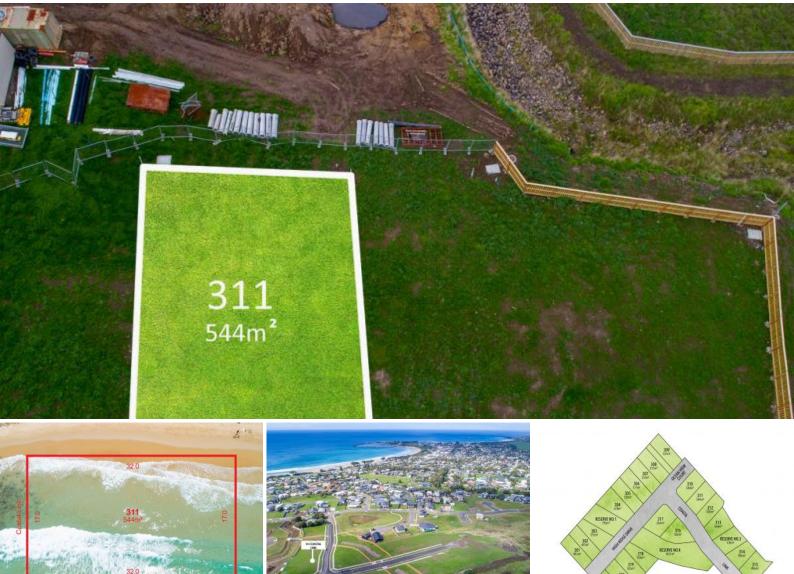

311/14 Coastal Link Apollo Bay, VIC

## 14 (LOT 311) COASTAL LINK - MILFORD BEACH ESTATE S...

Nestled in the hillside above Apollo Bay, The Estate - Coastal Link & High Ridge Drive presents life at your own pace. Here, everything feels radiant and effortless; from relaxing walks along the beautiful beaches, to vibrant community events, all whilst being surrounded by the natural beauty of the coastal hamlet that is Apollo Bay, you can't look past these lifestyle allotments when it comes to position and value.

14 Coastal Link Apollo Bay has spectacular views of the Ocean & surrounding hills. This allotment will be a fabulous place to put down roots and build your very own coastal home, and become a part of the vibrant community in the Apollo Bay township.