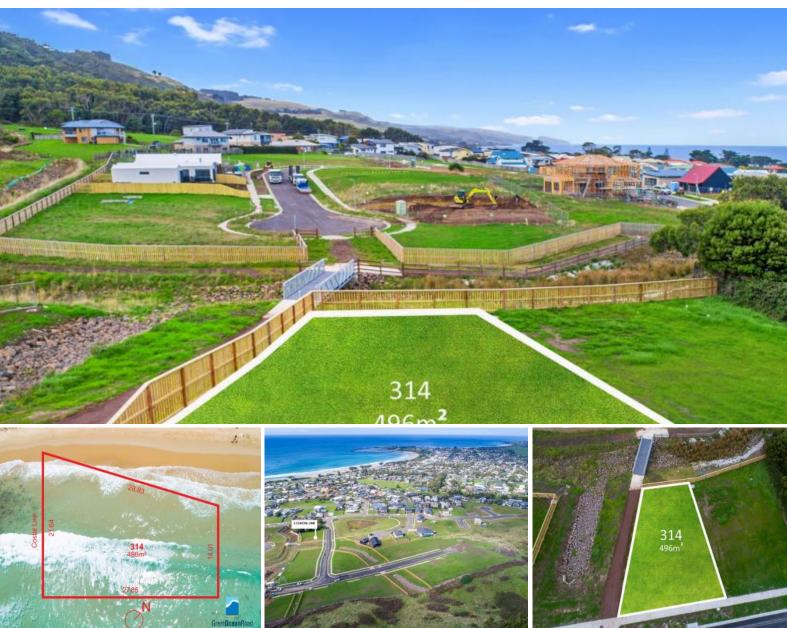

314/6 Coastal Link Apollo Bay, VIC

## 6 (LOT 314) COASTAL LINK ROAD - MILFORD BEACH ESTA...

Nestled in the hillside above Apollo Bay, The Estate - Coastal Link & High Ridge Drive presents life at your own pace. Here, everything feels radiant and effortless; from relaxing walks along the beautiful beaches, to vibrant community events, all whilst being surrounded by the natural beauty of the coastal hamlet that is Apollo Bay, you can't look past these lifestyle allotments when it comes to position and value.

6 Coastal Link Apollo Bay has lovely views of the surrounding hills. This allotment will be a fabulous place to put down roots and build your very own coastal home, and become a part of the vibrant community in the Apollo Bay township.

This exclusive address provides some views overlooking the nearby nature reserve and unique surrounding mountain range, a quick drive to the heart of the township and an easy strol

**Price:** \$550,000