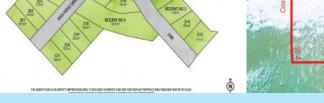

## 4 (LOT 315) COASTAL LINK - MILFORD BEACH ESTATE ST...

4 Coastal Link Apollo Bay has lovely views of the surrounding hills. This allotment is the largest in the estate with a land size of approximately 617m2 and will be a fabulous place to put down roots and build your very own coastal home, where you can become a part of the vibrant community in the coastal township of Apollo Bay. This spacious nearly flat allotment also offers you privacy with a reserve behind and beside you only have neighbours on one side of the property.