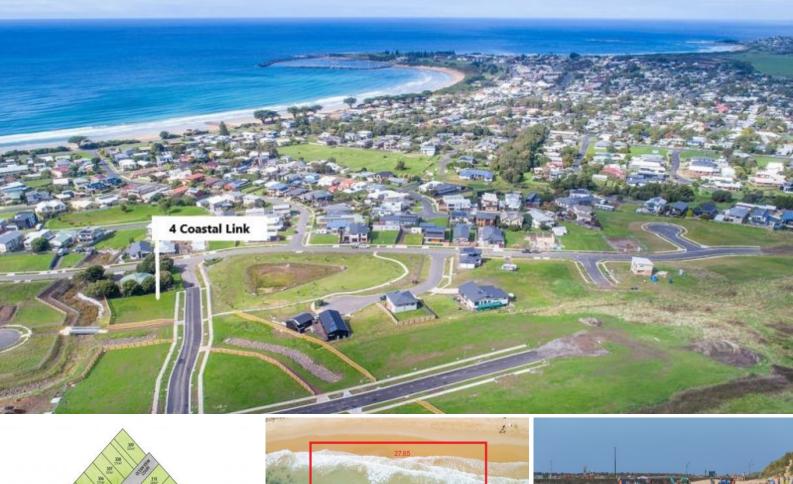

## 315/ Coastal Link Apollo Bay, VIC

## 4 (LOT 315) COASTAL LINK - MILFORD BEACH ESTATE ST...

4 Coastal Link Apollo Bay has lovely views of the surrounding hills. This allotment is the largest in the estate with a land size of approximately 617m2 and will be a fabulous place to put down roots and build your very own coastal home, where you can become a part of the vibrant community in the coastal township of Apollo Bay. This spacious nearly flat allotment also offers you privacy with a reserve behind and beside you only have neighbours on one side of the property.

This exclusive address provides some views overlooking the nearby nature reserve and unique surrounding mountain range, a quick drive to the heart of the township and an easy stroll to the wonderful scenic beaches. Price: