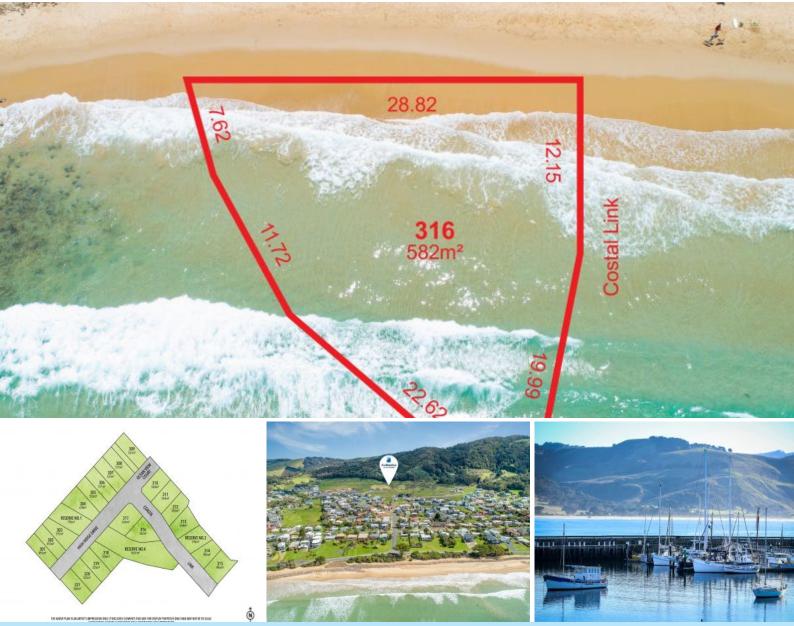

## 316/ Coastal Link Apollo Bay, VIC

## Lot 316 Coastal Link Road - Milford Beach Estate S...

With premium land highly sought after, "Milford beach Estate" is a rare commodity. You can't look past these lifestyle allotments when it comes to position and value.

Most allotments with spectacular views of the Ocean & surrounding hills. Perfectly positioned to build your very own dream home.

Great Ocean Road Real Estate, on behalf of Swan Bay Nominees is proud to announce Milford Beach Estate Stage 3. With just 21 freehold land lots available, this exclusive address provides some spectacular views overlooking the township of the Apollo Bay, the Harbour and unique surrounding mountain range, a quick drive to the heart of the township and an easy stroll to the wonderful scenic beaches. Price: