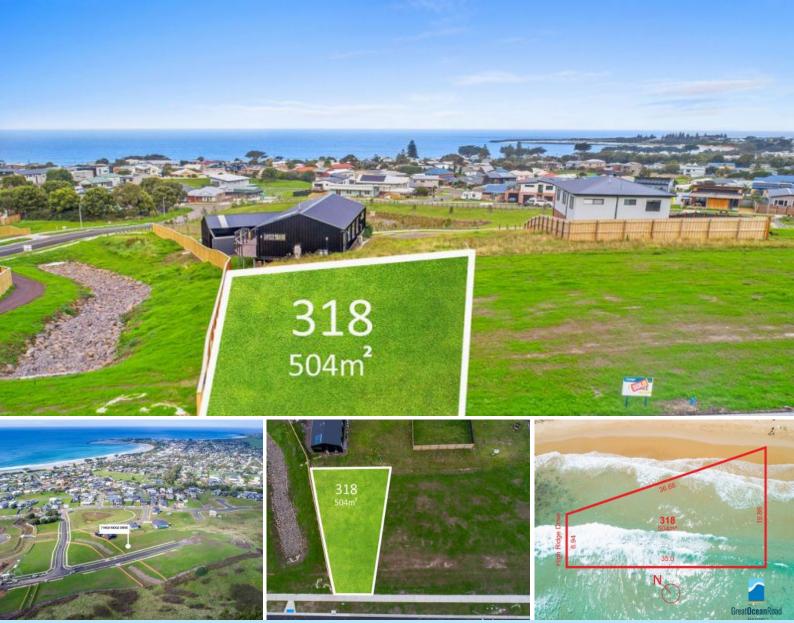

## 318/7 High Ridge Drive Apollo Bay, VI

## 7 (LOT 318) HIGH RIDGE DRIVE - MILFORD BEACH ESTAT...

Nestled in the hillside above Apollo Bay, The Estate - Coastal Link & High Ridge Drive presents life at your own pace. Here, everything feels radiant and effortless; from relaxing walks along the beautiful beaches, to vibrant community events, all whilst being surrounded by the natural beauty of the coastal hamlet that is Apollo Bay, you can't look past these lifestyle allotments when it comes to position and value.

7 High Ridge Drive Apollo Bay has spectacular views of the Ocean & surrounding hills. Perfectly positioned this corner allotment will be a fabulous place to put down roots and build your very own coastal home.

This exclusive address provides some views overlooking the township of the Apollo Bay, the Harbour and unique surrounding mountain range, a quick drive to the heart of the township and an easy stroll to the wonderful scenic beaches. Price: