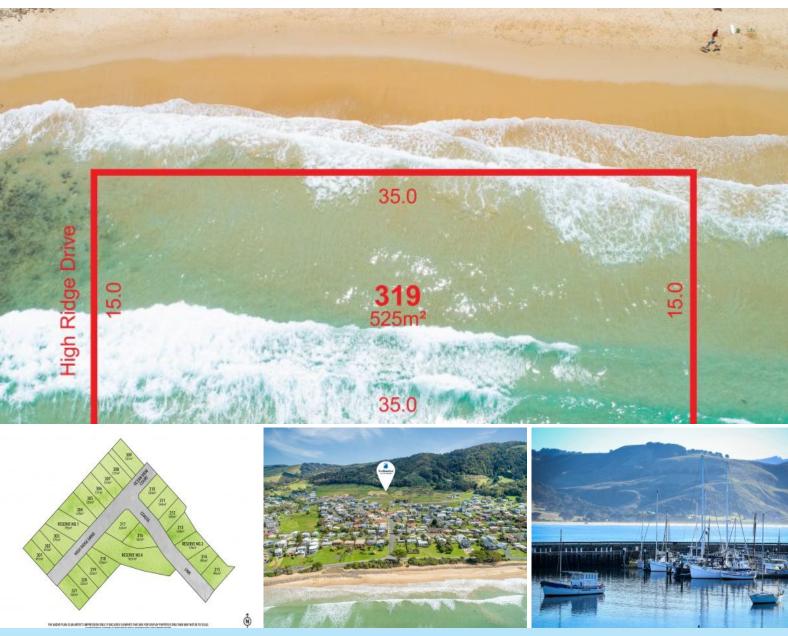

## 319 Coastal Link Apollo Bay, VIC

## Lot 319 High Ridge Drive - Milford Beach Estate St...

With premium land highly sought after, "Milford beach Estate" is a rare commodity. You can't look past these lifestyle allotments when it comes to position and value.

Most allotments with spectacular views of the Ocean & surrounding hills. Perfectly positioned to build your very own dream home.

Great Ocean Road Real Estate, on behalf of Swan Bay Nominees is proud to announce Milford Beach Estate Stage 3. With just 21 freehold land lots available, this exclusive address provides some spectacular views overlooking the township of the Apollo Bay, the Harbour and unique surrounding mountain range, a quick drive to the heart of the township and an easy stroll to the wonderful scenic beaches.

**Price:** \$595,000

Darren Brimacombe Kirsten Body 0418 317 424 0457 899 941