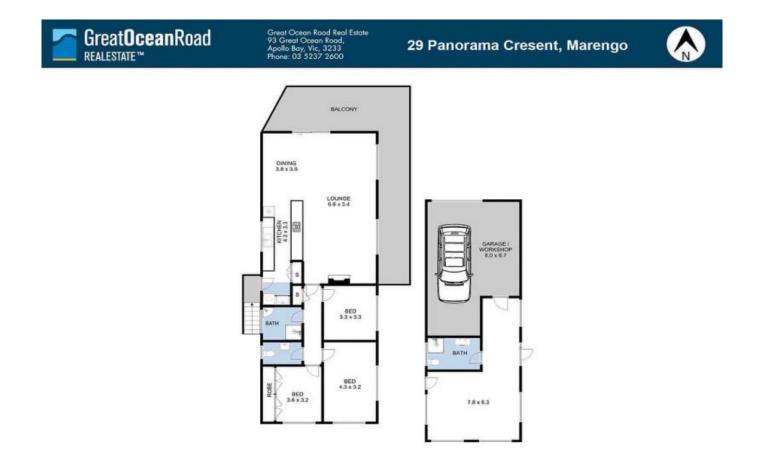

Ocean views compliment the warm, inviting style of the home which features three bedrooms, and one bathroom as well as generous entertaining areas. This stylish residence boasts light filled entertaining spaces and fresh open plan living with solid hardwood polished floors throughout. The open plan living offers access to a large deck area with spectacular views. The modern, fully equipped kitchen provides electric cooking, dishwasher and generous pantry and cupboard space. The property also features a chair lift which may be sold separately. Downstairs, a large separate games/rumpus room space with bathroom provides suitable accommodation and space for all the family. If you've been yearning for a beach chang

Price:

\$1,350,000 to \$1,450,000

| Darren Brimacombe | Kirsten Body |
|-------------------|--------------|
| 0418 317 424      | 0457 899 941 |

DISCLAIMER: PLEASE NOTE PLANS ARE INDICATIVE ONLY AND NOT DRAWN TO EXACT SCALE. ALL DIMENSIONS ARE APPROXIMATE. POTENTIAL BUYERS SHOULD VIEW THE PROPERTY IN PERSON.