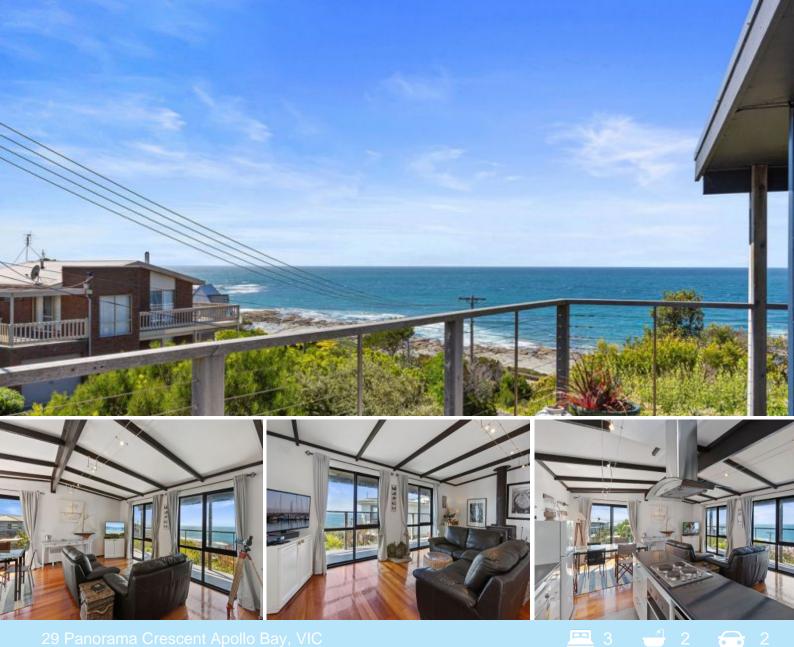

## THE SUMMIT

If privacy, views, and beach access are on your wish list, then this property commands your attention. Positioned at the top of Panorama Crescent, Number 29 boasts amazing views over the Marengo coastline. All the beauties of the world-famous Great Ocean Road are just a stone's throw away, from fantastic fishing to the rambling rocky shorelines, pleasant beaches and just a few meters to The Great Ocean Walk.

Ocean views compliment the warm, inviting style of the home which features three bedrooms, and one bathroom as well as generous entertaining areas. This stylish residence boasts light filled entertaining spaces and fresh open plan living with solid hardwood polished floors throughout. The open plan living offers access to a large deck area with spectacular views. The modern, fully equipped kitchen provides electric cooking, dishwasher and generous pantry and cupboard space. The property also features a chair lift which may be sold separately. Downstairs, a large separate games/rumpus room space with bathroom provides suitable accommodation and space for all the family. If you've been yearning for a beach chang