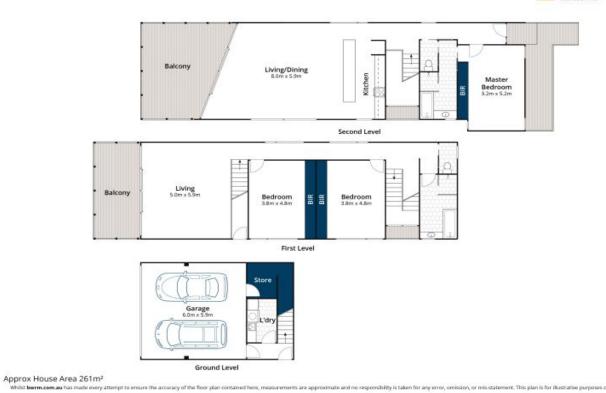

With dual street frontage ease of access is provided to every level and the upper open, modern kitchen/dining/living flows to the large outdoor upper entertaining terrace. The home boasts three large bedrooms, ensuite to master, all with BIR's, polished timber floors on the upper level and expanses of ocean facing glass.

Great flexibility with a spacious second living/rumpus area with its own expansive deck, double lock up garage (plus carport), storage room, and further off-street parking amid an established low maintenance native landscape.