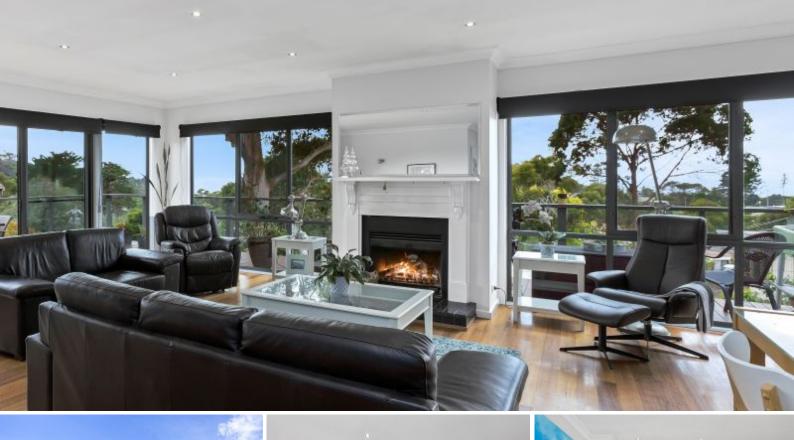

The polished timber floors, expanses of glass, open plan kitchen/living/dining and extensive outdoor decking tastefully promotes combined indoor/outdoor living. Open fire place plus split system heating/cooling provides year round comfort. Master bedroom with W.I.R. and direct bathroom access is joined by the second bedroom on the upper entry level of the home.