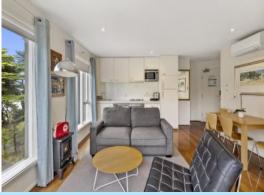

## SUNNY AND PRIVATE MANTRA APARTMENT

This two-bedroom, two bathroom "Dual Key" apartment is arguably one of the most private, sunny and picturesque apartments in the complex. A very pleasant outlook with ocean and beach views in addition to the treed outlook and northern orientation over "Erskine Paddock". Located on the top floor of the "Angahook" building adjacent to the grass tennis courts.