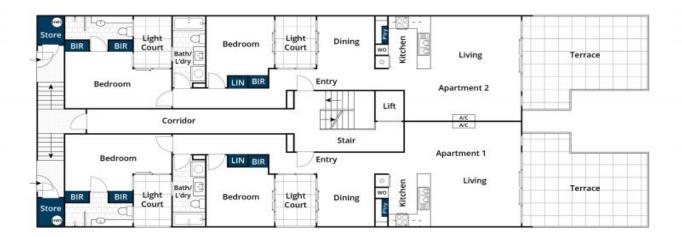

Open kitchen/living/dining zones with split system heating/cooling, stone bench tops and sliding doors that exposes the large private outdoor terraces. Featuring ensuite to master, second bathroom, laundry, lock up garage, lift access from street level and spacious foyer.

0439 650 838

Whilst berm.com.au has made every attempt to ensure the accuracy of the floor plan contained here, measurements are approximate and no responsibility is taken for any error, omission, or mis-statement. This plan is for illustrative purposes only