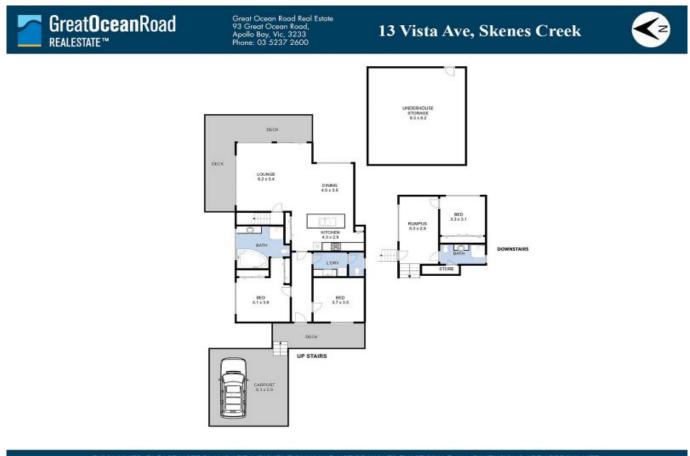

s this opportunity. The property is only just a short drive or good walk to the township of Apollo Bay which offers and array of local shops, caf?s, restaurants, parks, golf course, harbour and pristine beaches.

Graced with breath-taking ocean views, this contemporary beach home is a masterful union of smart design and low-maintenance living. The contemporary interiors exude on-trend style over two levels. Upstairs, the open plan living/dining/kitchen zone establishes the heart of the home. The timber floors and high ceiling in the living area give comfortable coastal feels, the main living space opens out onto the spacious balcony, and you'll be amazed by the sweeping ocean views that won't be built out. Price:

\$1,300,000

 Darren Brimacombe
 Kirsten Body

 0418 317 424
 0457 899 941



DISCLAIMER: PLEASE NOTE PLANS ARE INDICATIVE ONLY AND NOT DRAWN TO EXACT SCALE. ALL DIMENSIONS ARE APPROXIMATE. POTENTIAL BUYERS SHOULD VIEW THE PROPERTY IN PERSON.