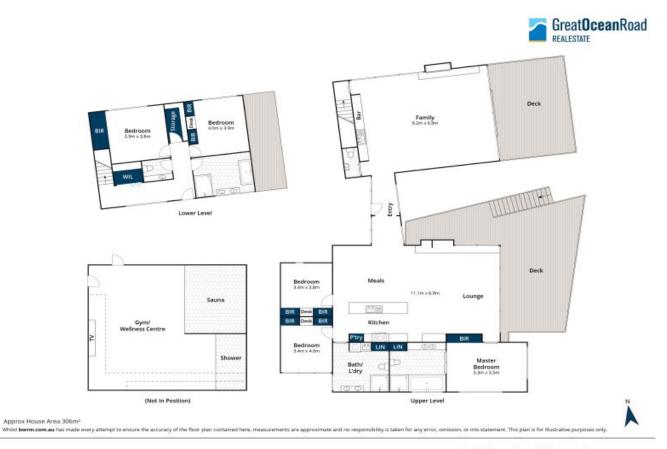

## LUXURY ELITE WITH HUGE HOLIDAY RENTAL POTENTIAL

A superb coastal retreat in the truest sense, presenting a 'two in one' opportunity no matter what your need, large or multiple-family holiday home, permanent living or strong holiday rental potential. Set in the treetops of Lorne, a luxurious residence of incomparable size, amenity and opportunity. Located in a private, architectural inspired residential enclave, this property features five large bedrooms with built in robes, three 5-star bathrooms (plus powder room), dual living zones, both offering spacious open plan kitchen, dining and lounge areas.