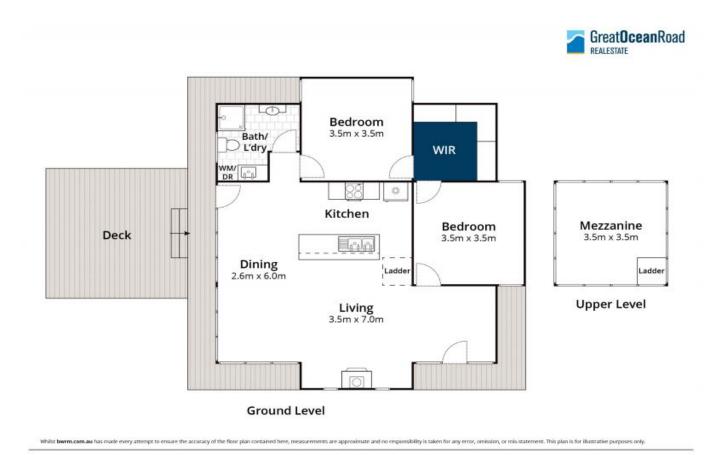

The dwelling being inspired by the silhouette of a 'Japanese lantern' comprises of 2 bedrooms, 1 bathroom. North facing deck capturing all day sunlight gives entry to the open plan kitchen, living and dining area including upper mezzanine/office space all enjoying the warmth of wood fire, gas enabled cooktop and plenty of natural light from functional use of floor to ceiling glass.