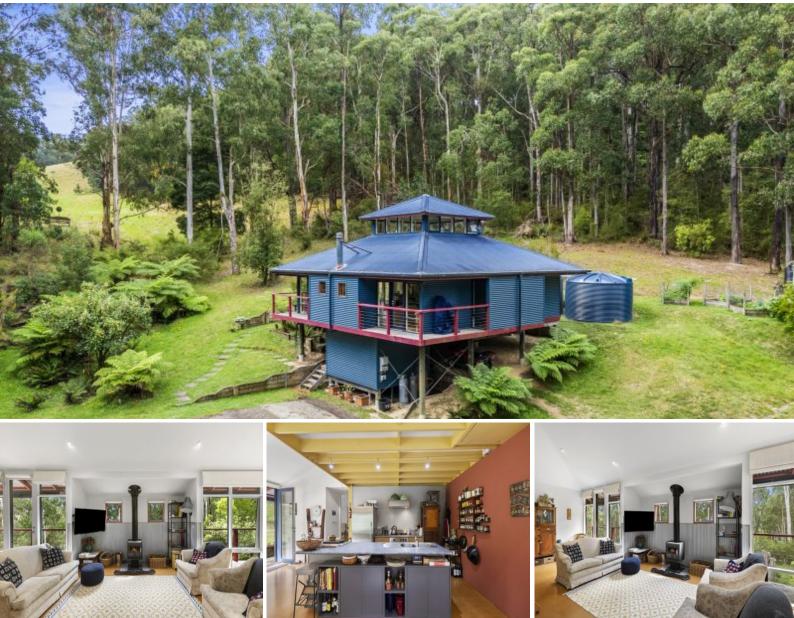

## GREEN LIVING AMONGST THE OTWAYS

Immerse your senses amongst the Otway Forest beauty surrounded by flora, fauna creating a lifestyle of absolute privacy, seclusion and relaxed rural living. As you wind down the fern drenched entrance, to the clearing of towering gums you will be instantly welcomed and totally engrossed at the natural beauty of what is on offer.

Sited on 60 acres (approx.) incl a Trust for Nature Covenant, protecting the natural environment, surrounded by a combination of Otway National Park and private property, green living is exemplified with the property's simple, sustainable living, being totally off grid and perched amongst a beautiful, peaceful bush setting.

The dwelling being inspired by the silhouette of a 'Japanese lantern' comprises of 2 bedrooms, 1 bathroom. North facing deck capturing all day sunlight gives entry to the open plan kitchen, living and dining area including upper mezzanine/office space all enjoying the warmth of wood fire, gas enabled cooktop and plenty of natural light from functional use of floor to ceiling glass.