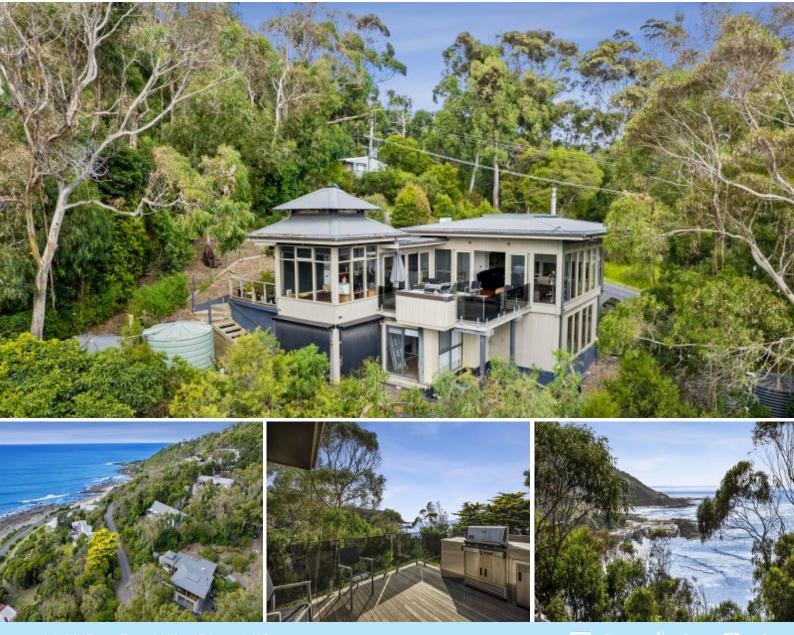

## STUNNING ARCHITECTURE AND VIEWS TO MATCH

A beautiful beach home designed by renowned coastal architect Zarinan Gurrie and Associates. Positioned so close to all the essential Wye River amenities (Beach, Pub, General Store). Facing North East to absorb year round sun and to enjoy fantastic ocean, beach and crashing wave views from the deck and multiple rooms throughout.

The triangle corner allotment of 466 sqm has lovely wide nature strip reserves and no neighbours providing rare privacy yet relatively easy to maintain. It also boasts incredible wind shelter during winter. Approximately 18 year old, the home is built over two levels and consists of 3 bedrooms, 2 bathrooms, connecting kitchen/dining/living, a double garage plus a handy craft/kids TV room/4th sleeping zone.