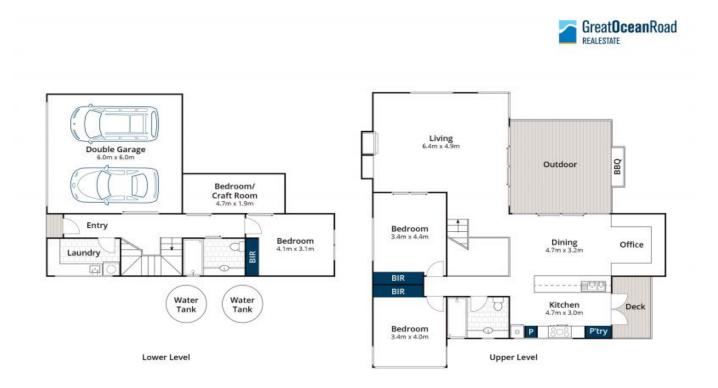

The triangle corner allotment of 466 sqm has lovely wide nature strip reserves and no neighbours providing rare privacy yet relatively easy to maintain. It also boasts incredible wind shelter during winter. Approximately 18 year old, the home is built over two levels and consists of 3 bedrooms, 2 bathrooms, connecting kitchen/dining/living, a double garage plus a handy craft/kids TV room/4th sleeping zone.

**Michael Coutts** 0438 356 624

**Michael Coutts** 0438 356 624

•••

This plan is for illustrative purpo

es only

38 McRae Road, Wye River

Whilst be