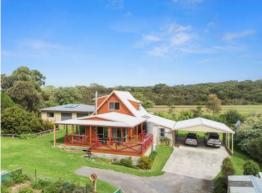

The home itself consists of a gorgeous 3-bedroom, 1-bathroom, attic style cedar residence, complete with open plan living area with a functional kitchen featuring blackwood timber cabinetry & benchtops, bathroom, sauna, separate home office/studio and generous deck.

Enjoy a sense of seclusion and a relaxed atmosphere and still be within easy reach of all the delights and conveniences of the picturesque coastal town of Apollo Bay. Positioned on a generous 4460 sqm (1 acre approx.) parcel of land this north facing stylish cedar home is sure to impress.