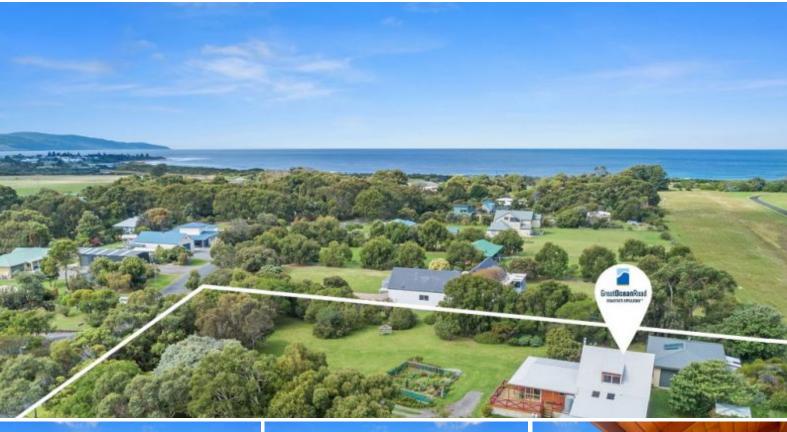

29 Ocean Park Drive Apollo Bay, VIC

## **COASTAL HAVEN**

Hidden away and nestled next to a private reserve amongst some stunning native trees, 29 Ocean Park Drive upon inspection, is sure to inspire and impress. Your privacy is assured as this property is hidden from the road and set to the back of the generous allotment. Welcome to your secret private hideaway.

Enjoy a sense of seclusion and a relaxed atmosphere and still be within easy reach of all the delights and conveniences of the picturesque coastal town of Apollo Bay. Positioned on a generous 4460 sqm (1 acre approx.) parcel of land this north facing stylish cedar home is sure to impress.