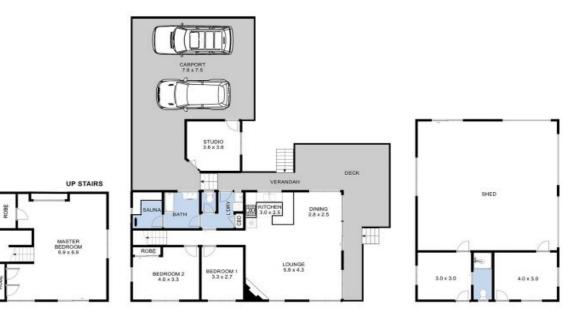

The home itself consists of a gorgeous 3-bedroom, 1-bathroom, attic style cedar residence, complete with open plan living area with a functional kitchen featuring blackwood timber cabinetry & benchtops, bathroom, sauna, separate home office/studio and generous deck.

**Darren Brimacombe** 

**Kirsten Body** 

0418 317 424

0457 899 941

DISCLAIMER: PLEASE NOTE PLANS ARE INDICATIVE ONLY AND NOT DRAWN TO EXACT SCALE, ALL DIMENSIONS ARE APPROXIMATE, POTENTIAL BUYERS SHOULD VIEW THE PROPERTY IN PERSON.