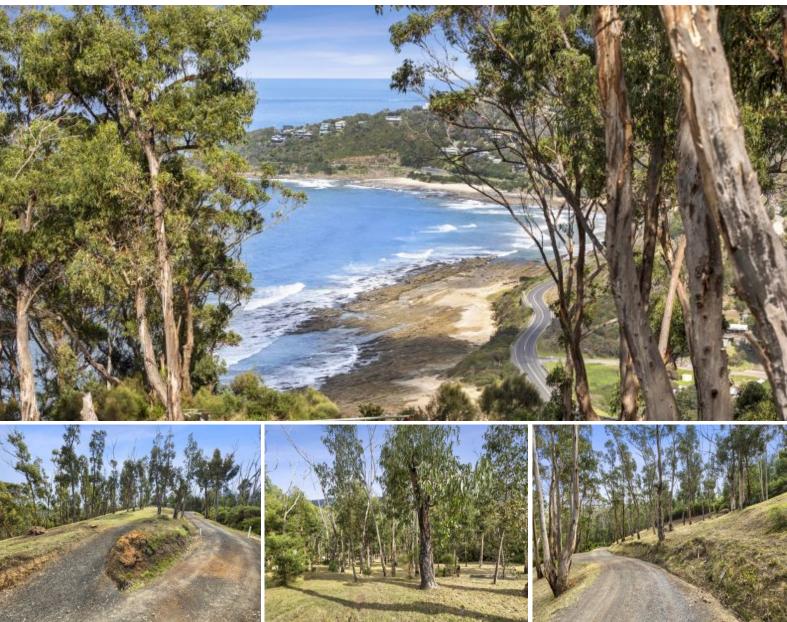

## OCEAN ACREAGE PARADISE

A beautifully presented 6.9 acre vacant parcel of land situated at the highest point of the Separation Creek township providing unrivalled seclusion and privacy.

The elevated location is walkable to the beach and only a 3 minute drive if you prefer. The ocean, beach, coastline plus surrounding bush views are simply spectacular and truly unique to the area.

Separation Creek Beach, Wye Point, Kennett Point and the bold blue ocean expanse are all on display from the prospective home site!

Abutting Otway National Park on its north boundary the land also enjoys a well constructed road which is gated and approximately 3 acres is cleared.

An abundance of sun will be enjoyed year round and the land is relatively gently sloping from the proposed building envelope. Three phase power is provided to the block boundary but an 'off grid' design has great potential due to the solar efficient location.