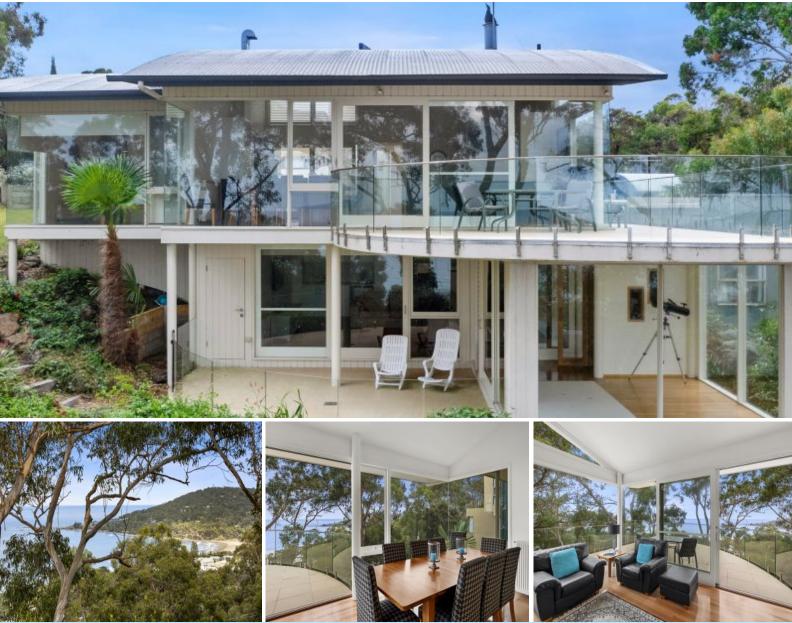

## HIGH ON NORMANBY

Magnificent 3 level architect designed residence with a stunning ocean outlook framed by the towering gums that encompasses the Lorne Surf Club and main beach, Louttit Bay to the Pier and the sweeping coastline to the Aireys Inlet Lighthouse. A quiet cul de sac location with the Lorne Golf & Country Club nearby promotes a serene private environment.

Meticulously crafted with quality fittings and finishes throughout boasting polished timber floors, expanses of full height glass, high ceilings and an abundance of natural light. The clever design provides three separate internal zones and three distinct outdoor entertaining areas with varying features.

Four spacious bedrooms, the master and en-suite a standout, 4 bathrooms, gym room and sauna ensuring the flexible options are endless. The entry level Tuscan style secure courtyard with undercover dining and BBQ adds another dimension again.