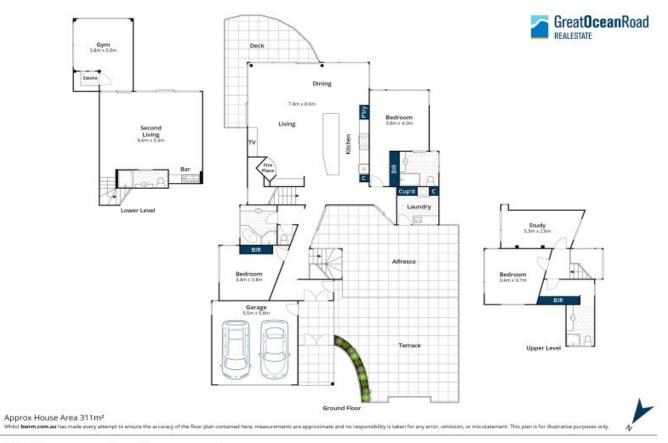

Meticulously crafted with quality fittings and finishes throughout boasting polished timber floors, expanses of full height glass, high ceilings and an abundance of natural light. The clever design provides three separate internal zones and three distinct outdoor entertaining areas with varying features.

Four spacious bedrooms, the master and en-suite a standout, 4 bathrooms, gym room and sauna ensuring the flexible options are endless. The entry level Tuscan style secure courtyard with undercover dining and BBQ adds another dimension again.