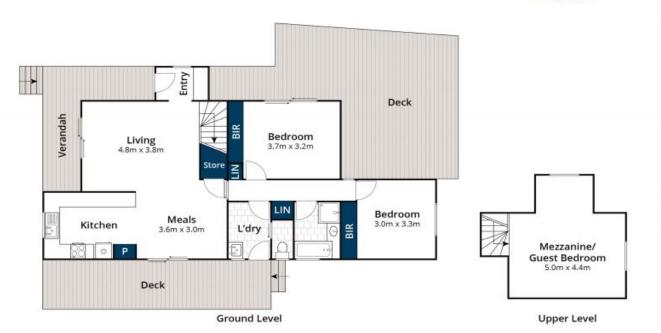

## RUSTIC FAMILY CHARM ON CHATSWOOD!

When comfort, charm and modern versatility is what you are seeking, this welcoming family home is for you!

Open plan and functional timber kitchen opening to light filled living and dining area warmed by wood heater. Featuring cathedral timber ceiling and plenty of natural light, all opening to undercover front and side deck spaces. 2 north facing spacious bedrooms with BIR and reverse cycle heating cooling. Expansive mezzanine space overlooking the family living area perfect as a multi living zone, teenagers retreat or third bedroom.

**Karen Stribling** 

**James Worssam** 

0439 650 838

0418 585 815

Approx House Area 104m<sup>2</sup>
Whist berm.com.au has made every attempt to ensure the accuracy of the floor plan contained here, measurements are approximate and no responsibility is taken for any error, omission, or mis-statement. This plan is for illustrative purposes on