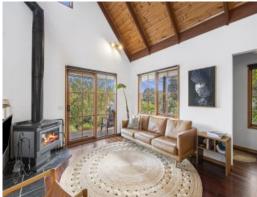

## RUSTIC FAMILY CHARM ON CHATSWOOD!

When comfort, charm and modern versatility is what you are seeking, this welcoming family home is for you!

Open plan and functional timber kitchen opening to light filled living and dining area warmed by wood heater. Featuring cathedral timber ceiling and plenty of natural light, all opening to undercover front and side deck spaces. 2 north facing spacious bedrooms with BIR and reverse cycle heating cooling. Expansive mezzanine space overlooking the family living area perfect as a multi living zone, teenagers retreat or third bedroom.