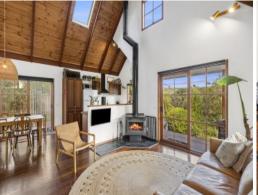

## RUSTIC FAMILY CHARM ON CHATSWOOD!

When comfort, charm and modern versatility is what you are seeking, this welcoming family home is for you!

Open plan and functional timber kitchen opening to light filled living and dining area warmed by wood heater. Featuring cathedral timber ceiling and plenty of natural light, all opening to undercover front and side deck spaces. 2 north facing spacious bedrooms with BIR and reverse cycle heating cooling. Expansive mezzanine space overlooking the family living area perfect as a multi living zone, teenagers retreat or third bedroom.