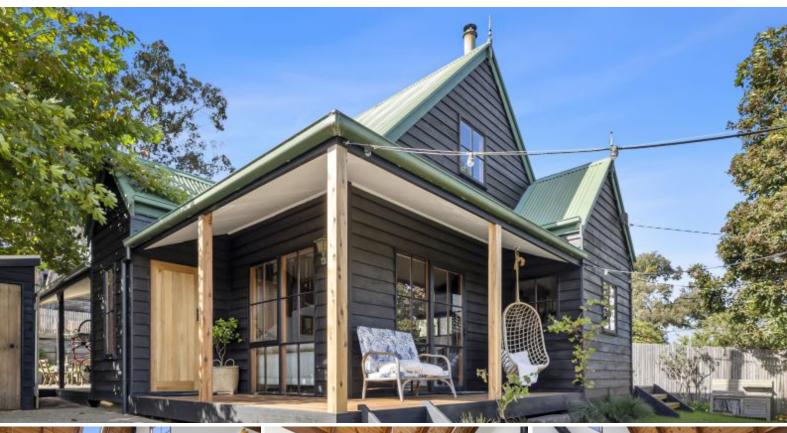

## RUSTIC FAMILY CHARM ON CHATSWOOD!

When comfort, charm and modern versatility is what you are seeking, this welcoming family home is for you!

Open plan and functional timber kitchen opening to light filled living and dining area warmed by wood heater. Featuring cathedral timber ceiling and plenty of natural light, all opening to undercover front and side deck spaces. 2 north facing spacious bedrooms with BIR and reverse cycle heating cooling. Expansive mezzanine space overlooking the family living area perfect as a multi living zone, teenagers retreat or third bedroom.

Tranquil treed outlook amongst the low maintenance landscaped gardens, the property offers a spacious, tiered outdoor entertaining area currently home to vegie garden, chicken coup, storage shed, kids play space and a north facing alfresco area, perfect for enjoying a BBQ with all the family. The property comes with approved Architect plans for a brilliant 4-bedroom, 2 bathroom extension.