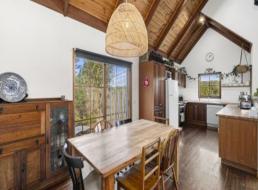

## RUSTIC FAMILY CHARM ON CHATSWOOD!

When comfort, charm and modern versatility is what you are seeking, this welcoming family home is for you!

Open plan and functional timber kitchen opening to light filled living and dining area warmed by wood heater. Featuring cathedral timber ceiling and plenty of natural light, all opening to undercover front and side deck spaces. 2 north facing spacious bedrooms with BIR and reverse cycle heating cooling. Expansive mezzanine space overlooking the family living area perfect as a multi living zone, teenagers retreat or third bedroom.