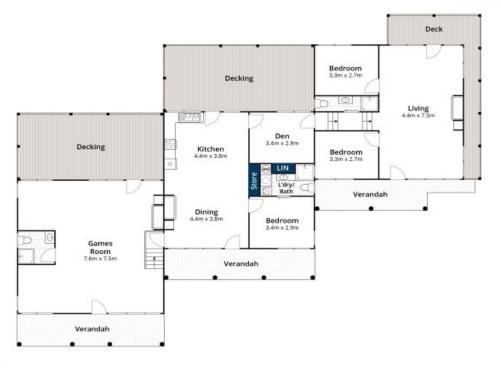

22 Banool Road ? comprises a solid, neat and tidy, sprawling beach house with generous accommodation of four bedrooms, three living areas and three bathrooms. Set on around 1162m2 of land with magnificent views over breaking waves. A second storey (STSA) would provide for 180' views from Lorne to the Aireys Inlet lighthouse.

Price:

CONTACT AGENT

James Worssam 0418 585 815 **James Worssam** 0418 585 815

Approx. Area 180m<sup>2</sup> Whilst bwrm.com.au has made

attempt to ensure the accuracy of the floor plan contained here, measurements are approximate and no responsibility is taken for any error, omission, or mis-statement. This plan is for illustrative purposes only.