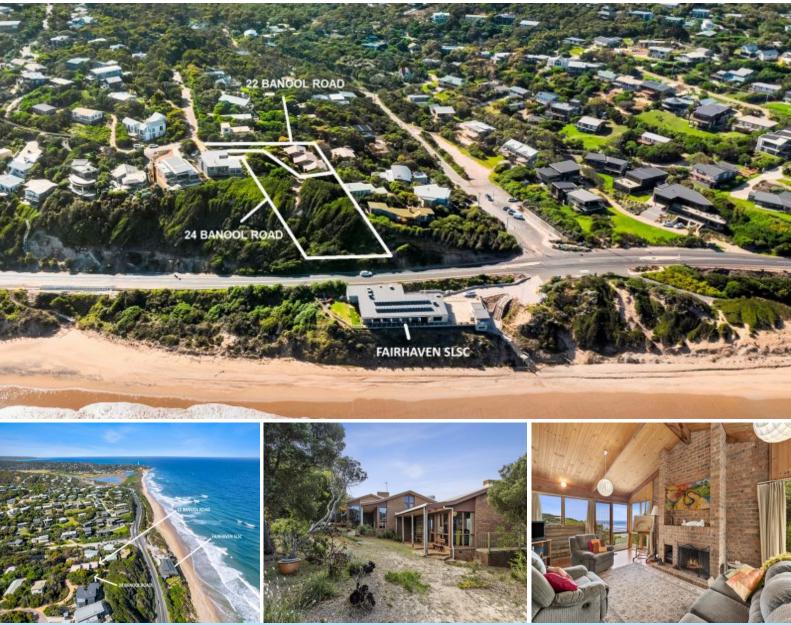

## 22-24 Banool Road Fairhaven, VIC

## PRIVATE, TRANQUIL, FRONT ROW OASIS ON 3074m2

An absolutely superb, clifftop holding perched above the Great Ocean Road is being offered for sale for the first time since 1947.

Set on two separate titles, and comprising in total around 3074m2 of prime, coastal real estate. The privacy of this property is almost unrivalled for cliff top properties in the area and the feeling of isolation so close to the ocean is very unique.

22 Banool Road ? comprises a solid, neat and tidy, sprawling beach house with generous accommodation of four bedrooms, three living areas and three bathrooms. Set on around 1162m2 of land with magnificent views over breaking waves. A second storey (STSA) would provide for 180' views from Lorne to the Aireys Inlet lighthouse.

## 22 Banool Road, Fairhaven