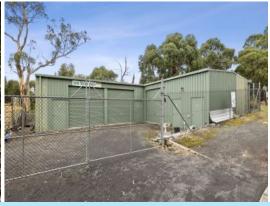

## A "SUPER" OPPORTUNITY

Approximately 370 sqm of tightly held Lorne Industrial Estate freehold land with approx. 185 sqm of Colourbond shedding designed as ten separate lockable storage spaces. Currently trading as Lorne Storage, the possible future uses have enormous flexibility or the current use a perfect earner for the self-managed super fund.

Currently fully leased to long term tenants (excepting 2 "owner spaces") and currently no industrial storage vacancies, provides plenty of upside for the new owner.

 Price:
 \$695,000

 Council Rates:
 \$0.00 p/q