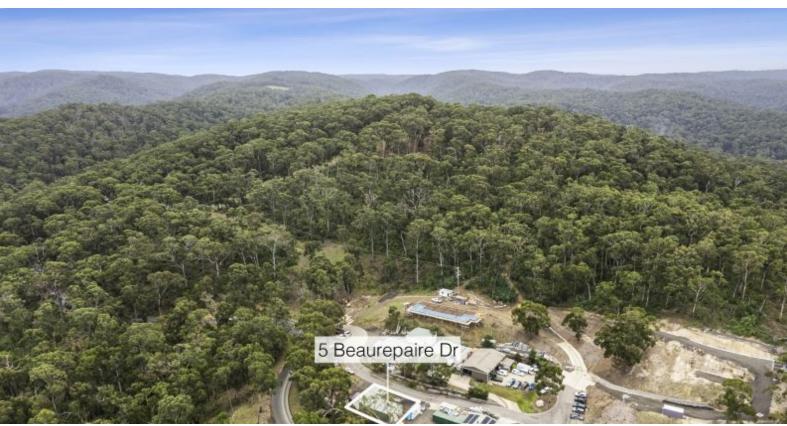

5 Beaurepaire Drive Lorne, VIC

## A "SUPER" OPPORTUNITY

Approximately 370 sqm of tightly held Lorne Industrial Estate freehold land with approx. 185 sqm of Colourbond shedding designed as ten separate lockable storage spaces. Currently trading as Lorne Storage, the possible future uses have enormous flexibility or the current use a perfect earner for the self-managed super fund.