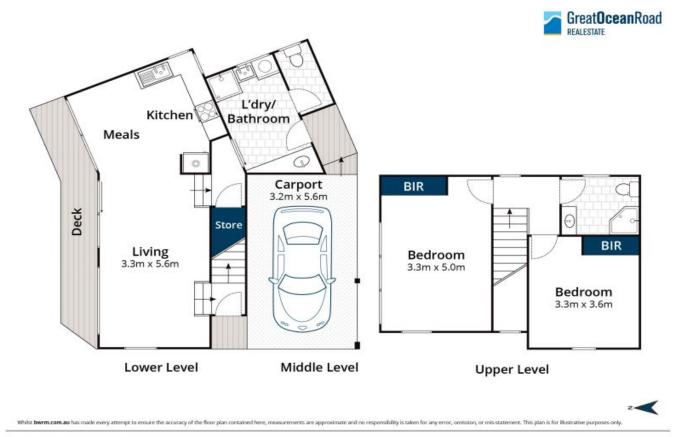

1/13 Lorne Avenue is located in a private cul-de-sac with no passing traffic, also boasting a north east sun orientation and sensational ocean views to Cathedral Rock and beyond.

Comprising two bedrooms, two bathrooms, (one shared laundry), kitchen/dining, single carport, sun deck, great storage and two split system units.