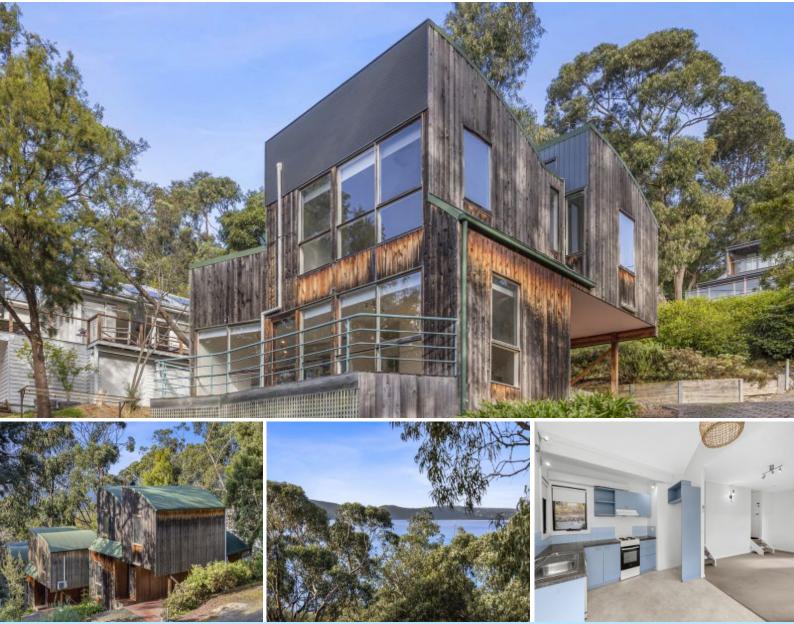

## PRIVATE TOWNHOUSE IN BLUE CHIP LOCATION

Positioned in one of Lorne's most popular streets being only 3 blocks from the main street action and the iconic foreshore/beach precinct (Life Saving Club end). An easy walk to all essential amenities!

1/13 Lorne Avenue is located in a private cul-de-sac with no passing traffic, also boasting a north east sun orientation and sensational ocean views to Cathedral Rock and beyond.

Comprising two bedrooms, two bathrooms, (one shared laundry), kitchen/dining, single carport, sun deck, great storage and two split system units.

Situated as the top unit of a boutique three townhouse development and has very minimal body corporate fees (approx. \$250 per unit). It also boasts a lovely compact 250 sqm allotment of land providing a nice buffer to your neighbour's in front.