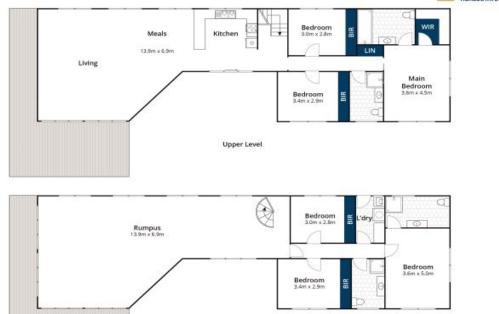

## **ENCHANTED OASIS IN THE HEART OF TOWN**

You would be forgiven for not knowing this property existed on entering one of Lorne's secret gardens. Positioned opposite Stribling Reserve and a mere 200m from Lorne's main street, patrolled beach and everything else in between! A truly generational property, with space for everyone. Comprising six bedrooms, four bathrooms and multiple living zones and situated on a 890 sqm allotment. Stone kitchen, bathrooms, double glazing and north facing balconies adds to the comfort of this home, the privacy offered by the magical tall oak trees and strategically planted bamboo from this genuine vehicle optional property is outstanding.

Price:

UNDER CONTRACT

**Tyrone Provan** 

**Michael Coutts** 

0405 124 799

0438 356 624

Whits: berm.com.au has made every attempt to ensure the accuracy of the floor plan contained here, measurements are approximate and no responsibility is taken for any error, emission, or mis-statement. This plan is for illustrative purposes only.