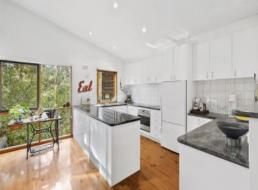

Set over 3 levels offering living versatility, upper level comprises of 3 light filled bedrooms, main bathroom then moving to open plan, large functional kitchen and light filled dining area, engaging views of the Lorne Pier and amazing bush surrounds. The lower-level welcomes spacious, separate multi living zones, warmed by wood fire place, an abundance of glass drawing in warming natural light and mesmerising views of the surrounding bush, earthy rock tones of the old Quarry wall and a birds-eye view of the flowing iconic rapids and Erskine River.