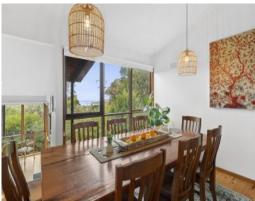

Set over 3 levels offering living versatility, upper level comprises of 3 light filled bedrooms, main bathroom then moving to open plan, large functional kitchen and light filled dining area, engaging views of the Lorne Pier and amazing bush surrounds. The lower-level welcomes spacious, separate multi living zones, warmed by wood fire place, an abundance of glass drawing in warming natural light and mesmerising views of the surrounding bush, earthy rock tones of the old Quarry wall and a birds-eye view of the flowing iconic rapids and Erskine River.