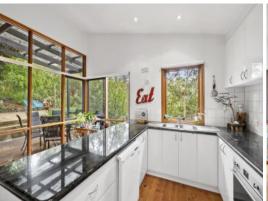

Set over 3 levels offering living versatility, upper level comprises of 3 light filled bedrooms, main bathroom then moving to open plan, large functional kitchen and light filled dining area, engaging views of the Lorne Pier and amazing bush surrounds. The lower-level welcomes spacious, separate multi living zones, warmed by wood fire place, an abundance of glass drawing in warming natural light and mesmerising views of the surrounding bush, earthy rock tones of the old Quarry wall and a birds-eye view of the flowing iconic rapids and Erskine River.